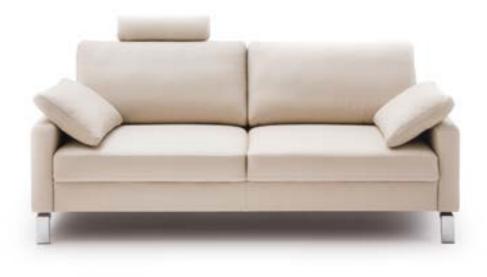

# definitive - superior - select

Masterful upholstery, deep cushioning, fine lines. Four types of armrest to choose from. Multiple leg options.

Iuxuriously relaxed - absolutely individual Gratifyingly laid back design. Metal legs in matt black or polished chrome. Rounded back.