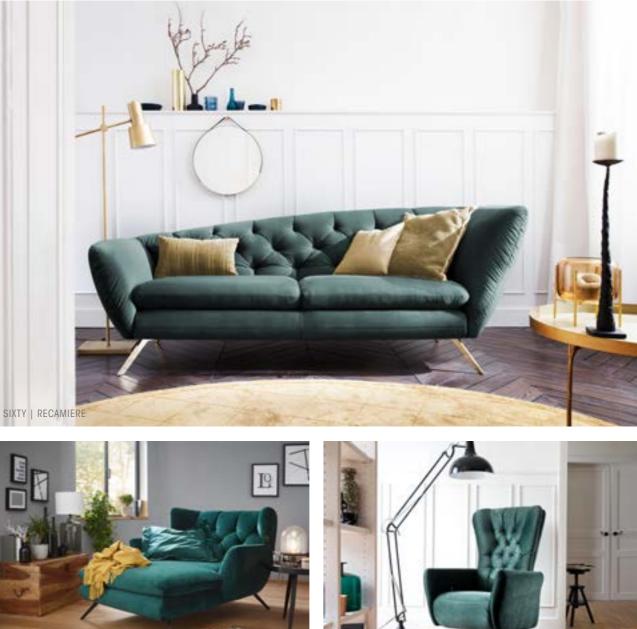

SIXTY | 3ALR - 2,5ALR

modern - sleek - sophisticated Clean design, softly upholstered, outstanding comfort. Two leg types available.

MELODY | 3ALR - 2,5ALR

LONG BEACH | 3ALR XL - 2,5ALR

ANDRIA | EINZELLIEGE MAXI