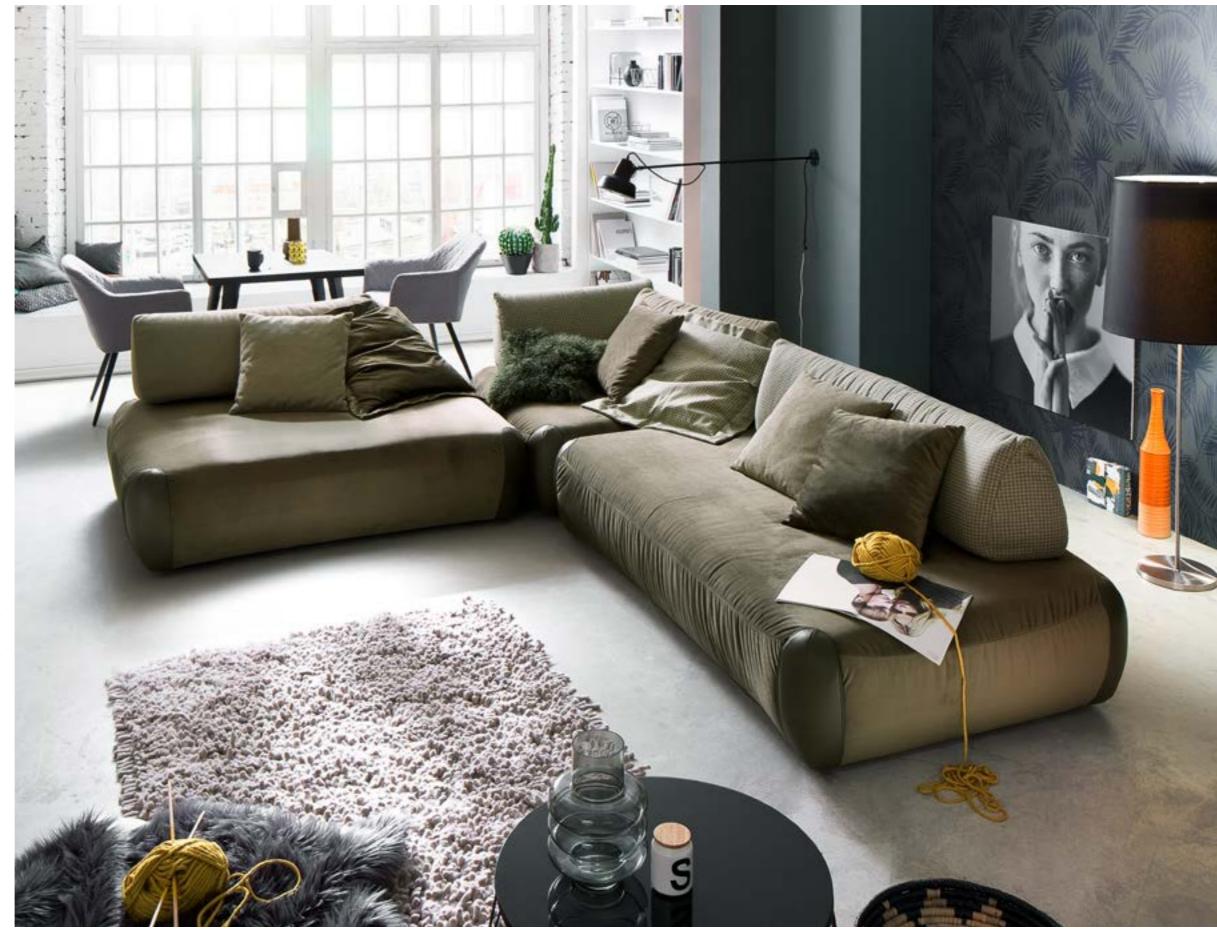

#### creative - flexible - individual

Individually movable elements and loose back cushions can be combined and re-combined to create an array of new seating arrangements. Leather patches on the corners give the suite an extra touch of charm.