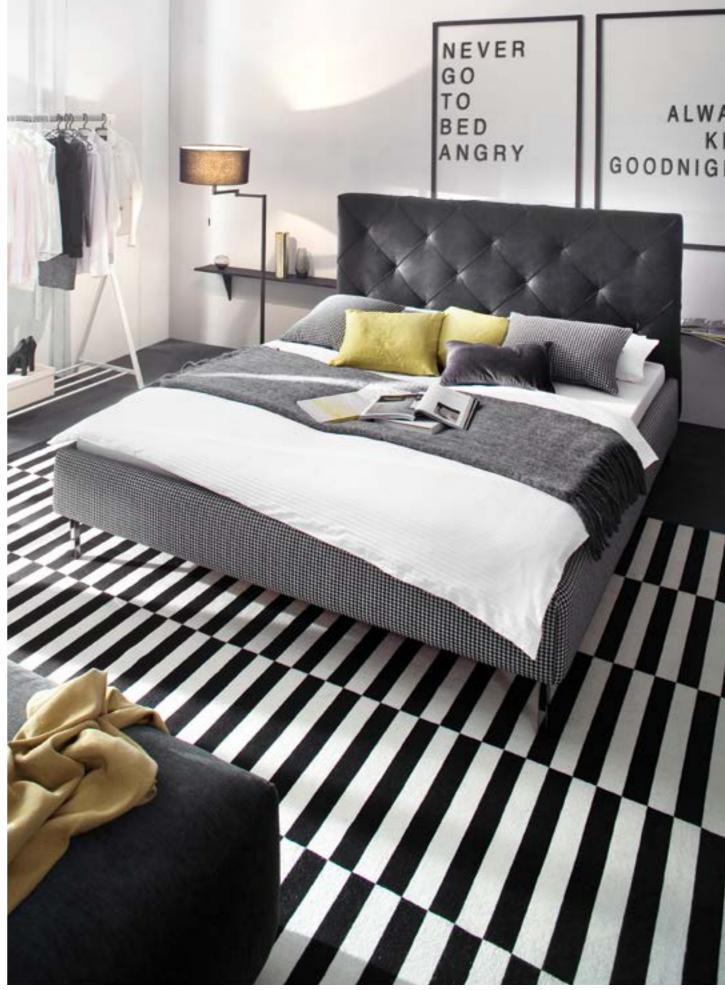

CATANIA | OL - 2,5AR

divine - soft - cosy Sleep on cloud 9. The padded headboard of the Sixty Bed is quilted, making it almost as soft as your mattress.

SIXTY BED | 180 x 200 cm

RIVIERA | MAXI

modern flair - consummate comfort A centrepiece for any room, relaxation guaranteed. Adjustable to suit your lying position.