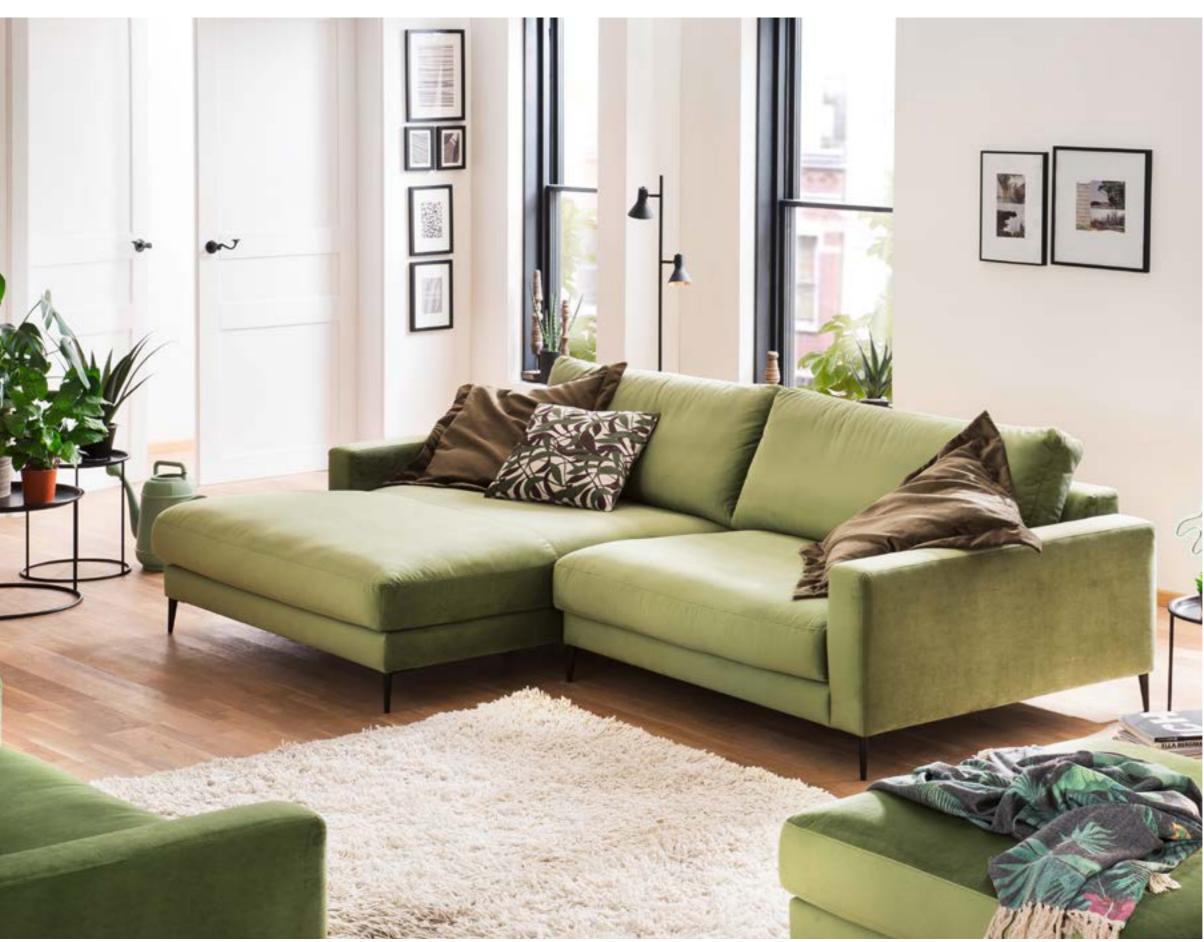

minimalist - cubist Kalmar creates a purist look. Understated stitching relaxes the modern design, which is emphasised by tall legs.

KALMAR | 2,5ALR - 2ALR

UPPER EAST | 1,5AL - 1,5oA - 1,5AR

distinctively metropolitan - strikingly urbane A design statement for the individualist. Ultra soft, mould-to-fit upholstery with distinctive edging. Colour-coordinated scatter cushions.