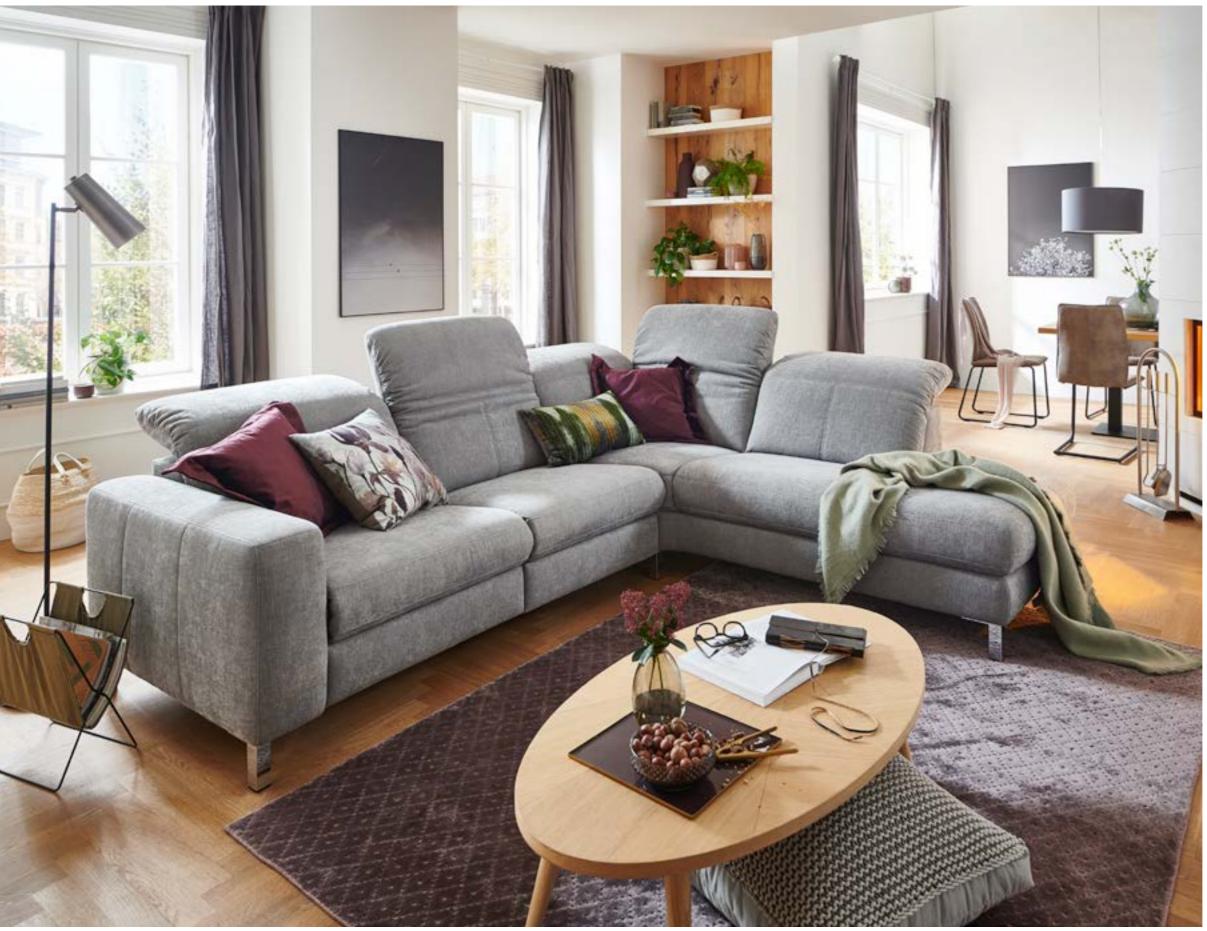

# sophisticated moves - innovative chic

stylishly modern - classically simple Clean lines and ultrasoft upholstery. Metal runners in matt black or polished chrome.

RICADI | 3ALmaxI - LAR

Sleek lines - fine design - ultra functional A winning combination for your living room.

Striking design - functional versatility Not just pleasing to look at, this suite is a relaxation expert. Its relax function is available in manual, semi-motorized and fully-motorized versions with built in adjustability.