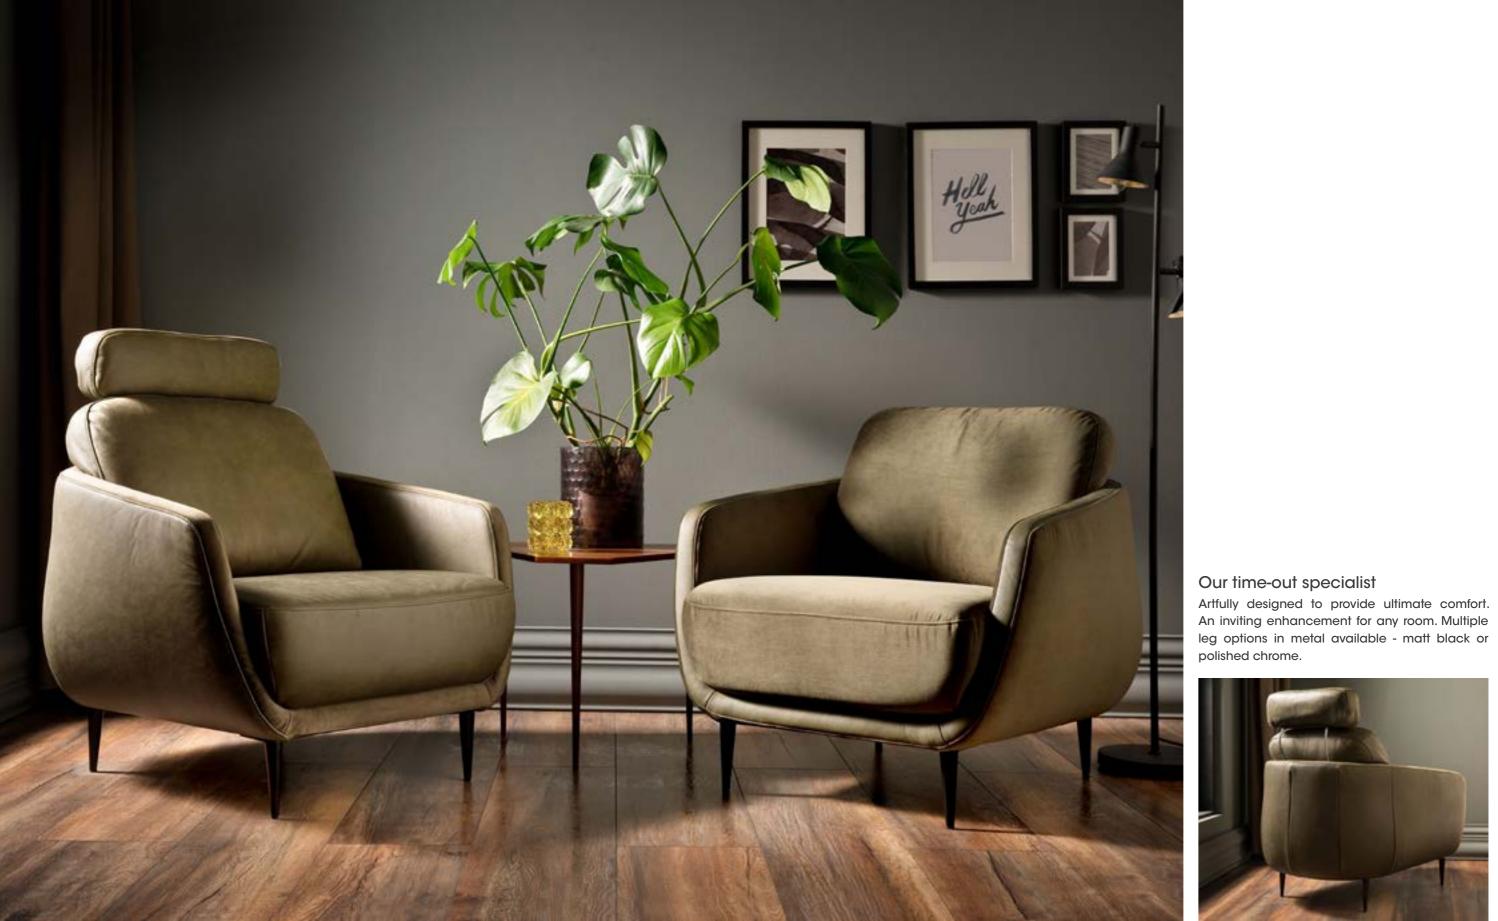

# definitive - superior - select

Masterful upholstery, deep cushioning, fine lines. Four types of armrest to choose from. Multiple leg options.

Iuxuriously relaxed - absolutely individual Gratifyingly laid back design. Metal legs in matt black or polished chrome. Rounded back.