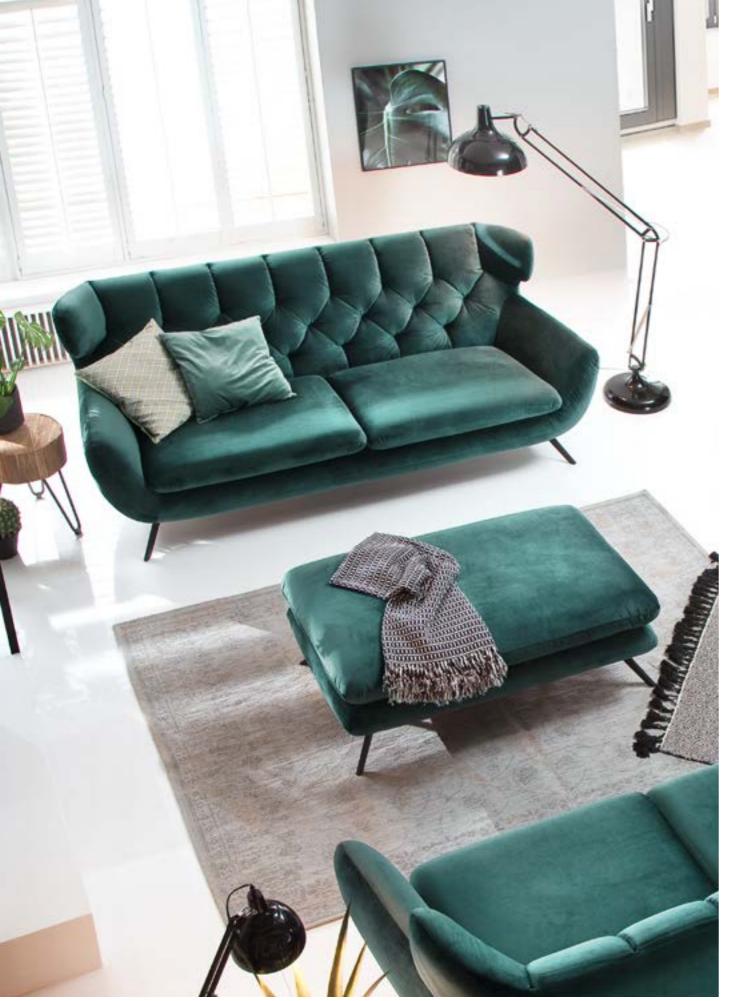

SIXTY | 3ALR - 2,5ALR

modern - sleek - sophisticated Clean design, softly upholstered, outstanding comfort. Two leg types available.

MELODY | 3ALR - 2,5ALR

LONG BEACH | 3ALR XL - 2,5ALR

ANDRIA | EINZELLIEGE MAXI