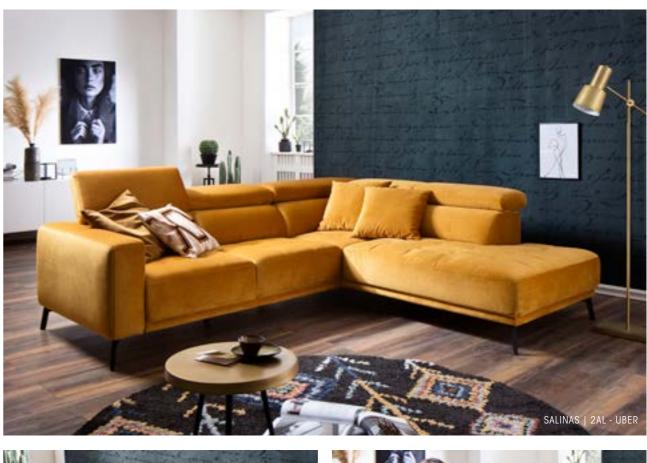

understated stitching - aesthetic Salento impresses with its unpretentious, classic design and practical functions such as headrest adjustment or storage space in selected elements.

casual shape - stylish design Salinas offers plenty of space to relax and stretch out with its headrest adjustment function and motorised or manual adjustable seats.