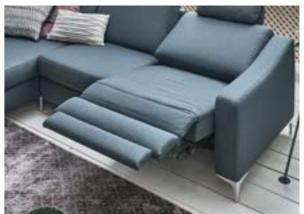

# stylish - tasteful

This chic chaise lounge is a perfect spot to read and relax; its reclining position can be adjusted at the touch of a button. In addition, it offers an integrated USB port where you can charge devices like your smartphone or eBook.