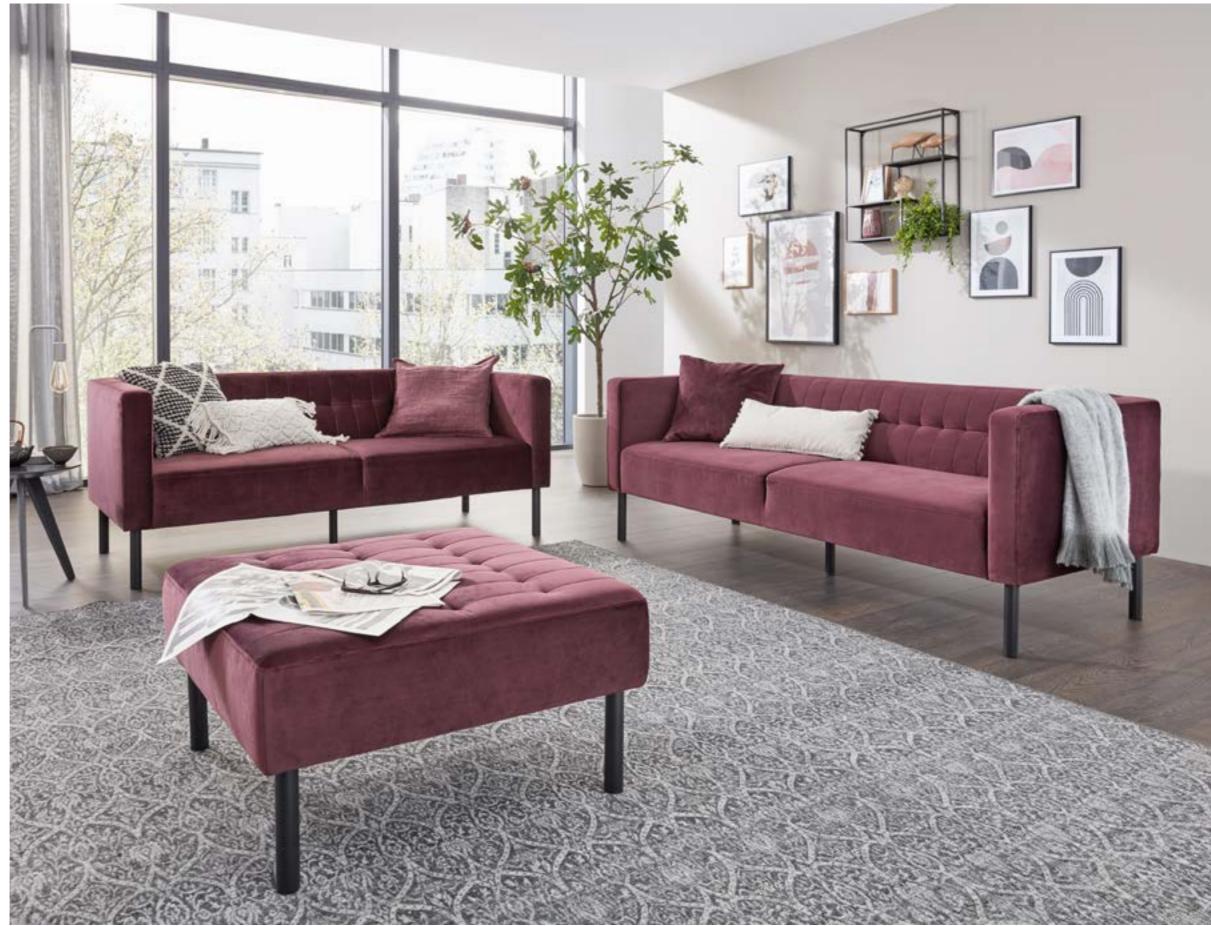

DELANO | 2,5AL - UBER

# definitive - superior - select

Masterful upholstery, deep cushioning, fine lines. Four types of armrest to choose from. Multiple leg options.

Iuxuriously relaxed - absolutely individual Gratifyingly laid back design. Metal legs in matt black or polished chrome. Rounded back.