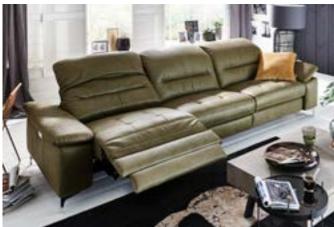

1700 | 2,5AL - E1ABR

MULTI | 3ALR - 2,5ALR

### Leave nothing to be desired

Multi combines comfort with functionality! This modern furniture range offers a wide choice of comfort features – including two different back and seating heights, few choices of armrest and an individual pull-out seat extension. Regarding the type and firmness of the upholstery, here we aim to offer whatever is required.