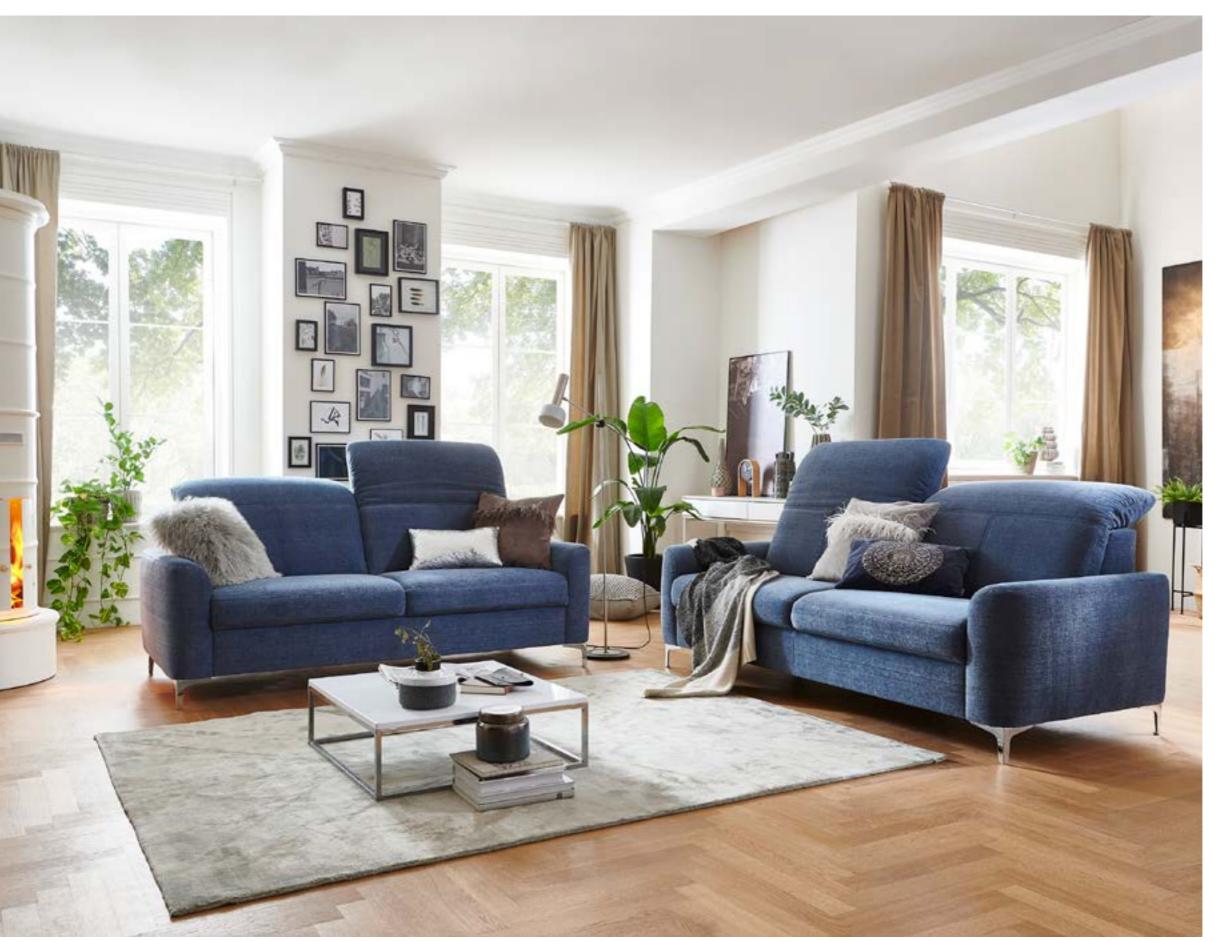

SIXTY | 3ALR - 2,5ALR

modern - sleek - sophisticated Clean design, softly upholstered, outstanding comfort. Two leg types available.

MELODY | 3ALR - 2,5ALR

LONG BEACH | 3ALR XL - 2,5ALR

ANDRIA | EINZELLIEGE MAXI