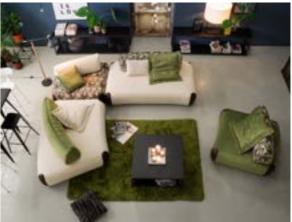

CARTAGENA | LALLONG - 3AR

CARTAGENA

SIXTY | 1,5AL XL - LAR XL

classic - lavish - retro-chic Sensationally plush, mould-to-fit upholstery. Metal feet in matt black or polished chrome. Coordinating cushions.

SIXTY | 3ALR - 2,5ALR

modern - sleek - sophisticated Clean design, softly upholstered, outstanding comfort. Two leg types available.

MELODY | 3ALR - 2,5ALR

LONG BEACH | 3ALR XL - 2,5ALR

ANDRIA | EINZELLIEGE MAXI