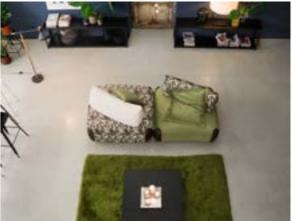

DELANO | 2,5AL - UBER

# definitive - superior - select

Masterful upholstery, deep cushioning, fine lines. Four types of armrest to choose from. Multiple leg options.

Iuxuriously relaxed - absolutely individual Gratifyingly laid back design. Metal legs in matt black or polished chrome. Rounded back.