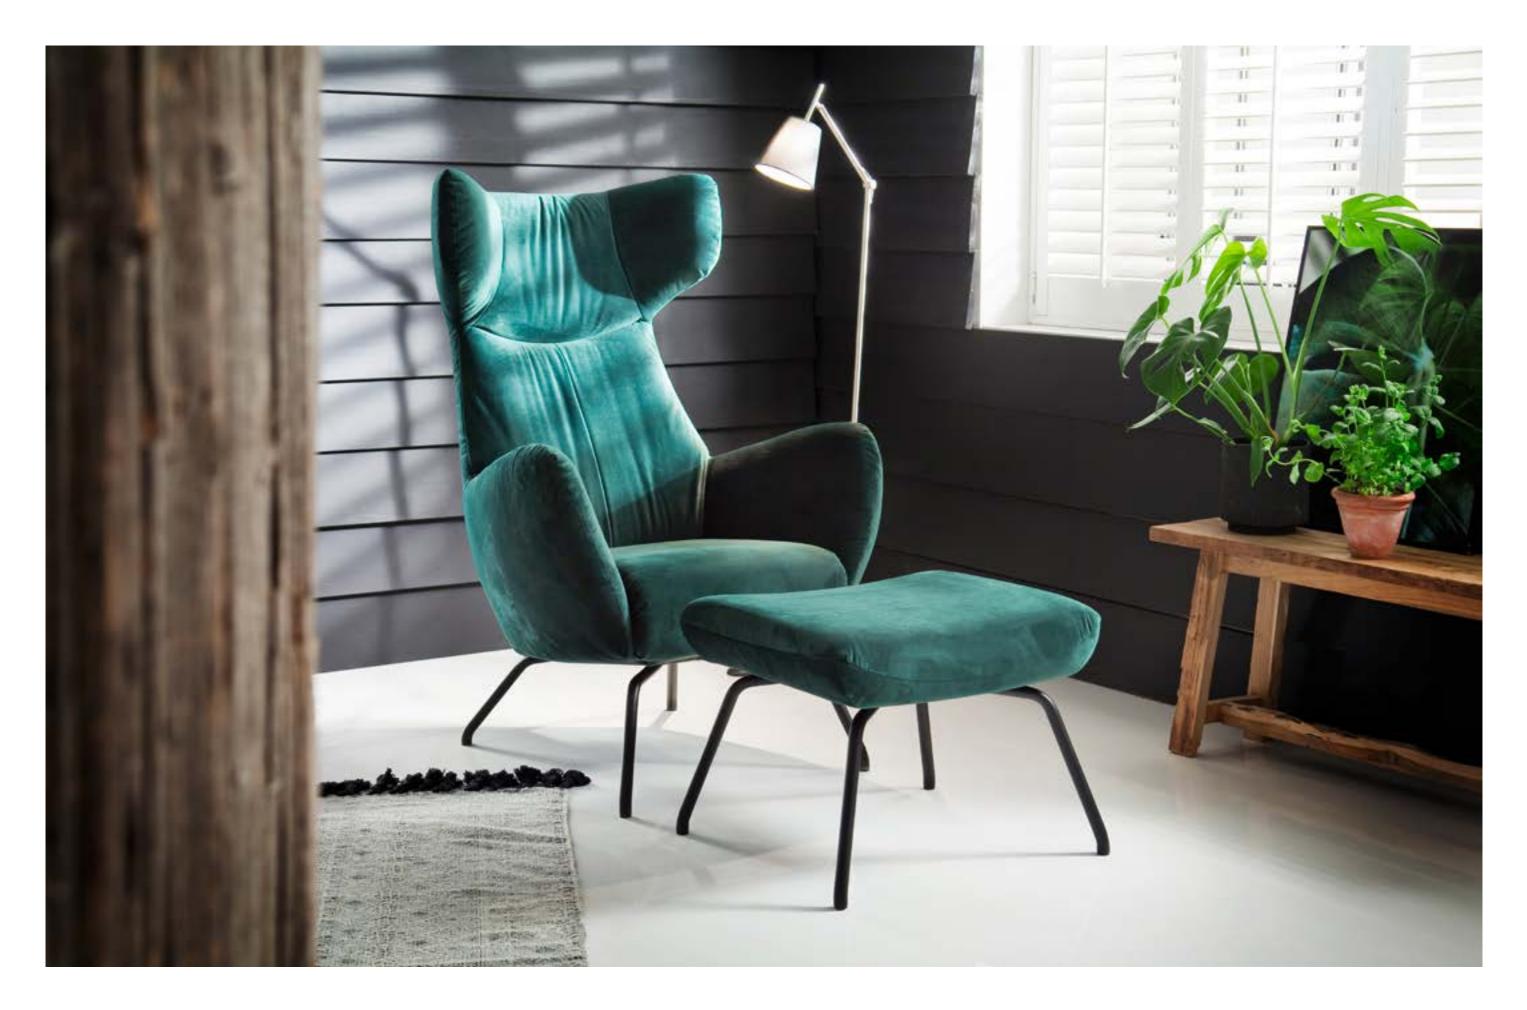

minimalist - cubist Kalmar creates a purist look. Understated stitching relaxes the modern design, which is emphasised by tall legs.

KALMAR | 2,5ALR - 2ALR

UPPER EAST | 1,5AL - 1,5oA - 1,5AR

distinctively metropolitan - strikingly urbane A design statement for the individualist. Ultra soft, mould-to-fit upholstery with distinctive edging. Colour-coordinated scatter cushions.