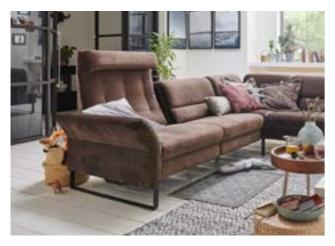

# at home - at ease

Formed to suit your relaxation mood: rounded, softly upholstered and irresistibly inviting. Adjustable back rest to find that perfect position to relax.







chic - modern Different positions, different legs, different armrests, different sizes. Your Kelso is whatever you need it to be.







Impressive design - urban flair Ultrasoft upholstery, ideal for a those relaxing evenings at home.



retro-chic - contemporary comfort That 70's look is unmistakable. Invitingly plush fabric, supersoft upholstery - a recipe for

relaxation. Additional accessories available.







Take it easy - sit a while Soft cushion upholstery offers you the ideal place to relax and unwind. Additional

accessories available.



TO PARTY IN COMMENT 2 Cast 5009 | 1,5ALMED - 1,5 MED - E1ABR





#### Surprisingly different

Now, you don't have to choose whether you want a low, modern back or a comfortable high-backed sofa. Model 5009 offers a two-in-one solution allowing you to unfold the back.





Timeless elegance - cubic design

A real 'convertible' for your living room. From sofa to bed to chillout zone ... it's your choice. Multiple seating designs and armrest options, a variety of legs, seating depths and seating heights and a motorized longchair function.





ALL-ROUND| 3ALR



Simple elegance - great functionality The 'all-rounder' for your home: comfortable yet stylish, luxurious yet practical. It's compact design makes it a super choice for smaller rooms. Available with different mattress sizes.





MIXED | + CLICK FOR MORE INFORMATION



MERIDA | + CLICK FOR MORE