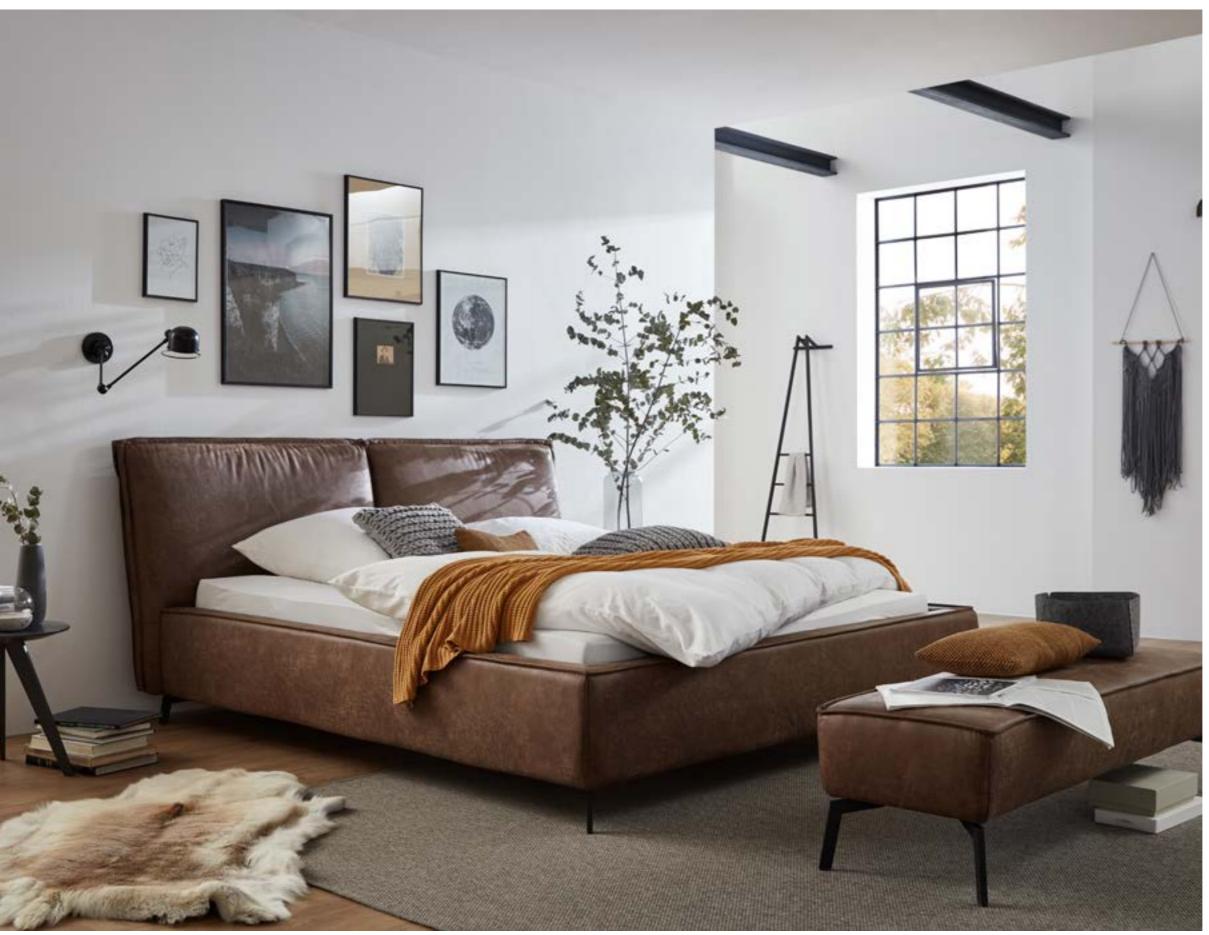

CATANIA | OL - 2,5AR

divine - soft - cosy Sleep on cloud 9. The padded headboard of the Sixty Bed is quilted, making it almost as soft as your mattress.

SIXTY BED | 180 x 200 cm

RIVIERA | MAXI

modern flair - consummate comfort A centrepiece for any room, relaxation guaranteed. Adjustable to suit your lying position.