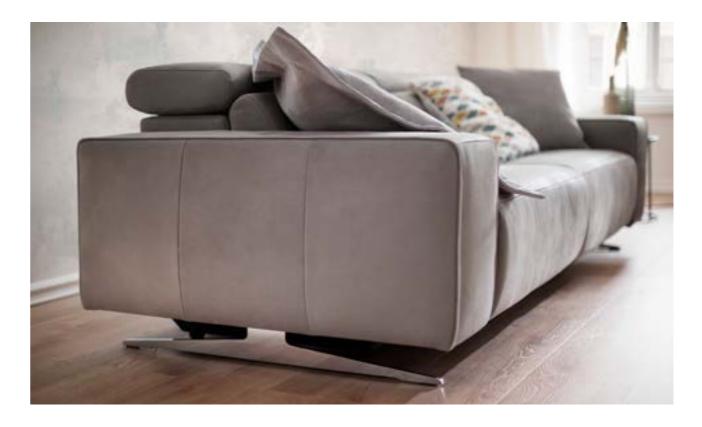

SIXTY | 3ALR - 2,5ALR

modern - sleek - sophisticated Clean design, softly upholstered, outstanding comfort. Two leg types available.

MELODY | 3ALR - 2,5ALR

LONG BEACH | 3ALR XL - 2,5ALR

ANDRIA | EINZELLIEGE MAXI