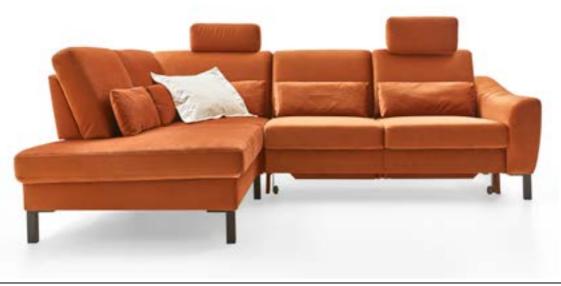

CARTAGENA | LALLONG - 3AR

CARTAGENA

SIXTY | 1,5AL XL - LAR XL

classic - lavish - retro-chic Sensationally plush, mould-to-fit upholstery. Metal feet in matt black or polished chrome. Coordinating cushions.

#### One look - three options

Do you love the classic, modern look of Montreal? Now all you need are the right functions. You can choose from different available functions in the same look, by selecting the Basic, Lounge and Relax modules. A large selection of legs, armrests and covers allow you to configure your own custom sofa. You are sure to find the right model to meet your needs.

MONTREAL LOUNGE

MONTREAL RELAX | 1,5AL - 1,5AL - LAR