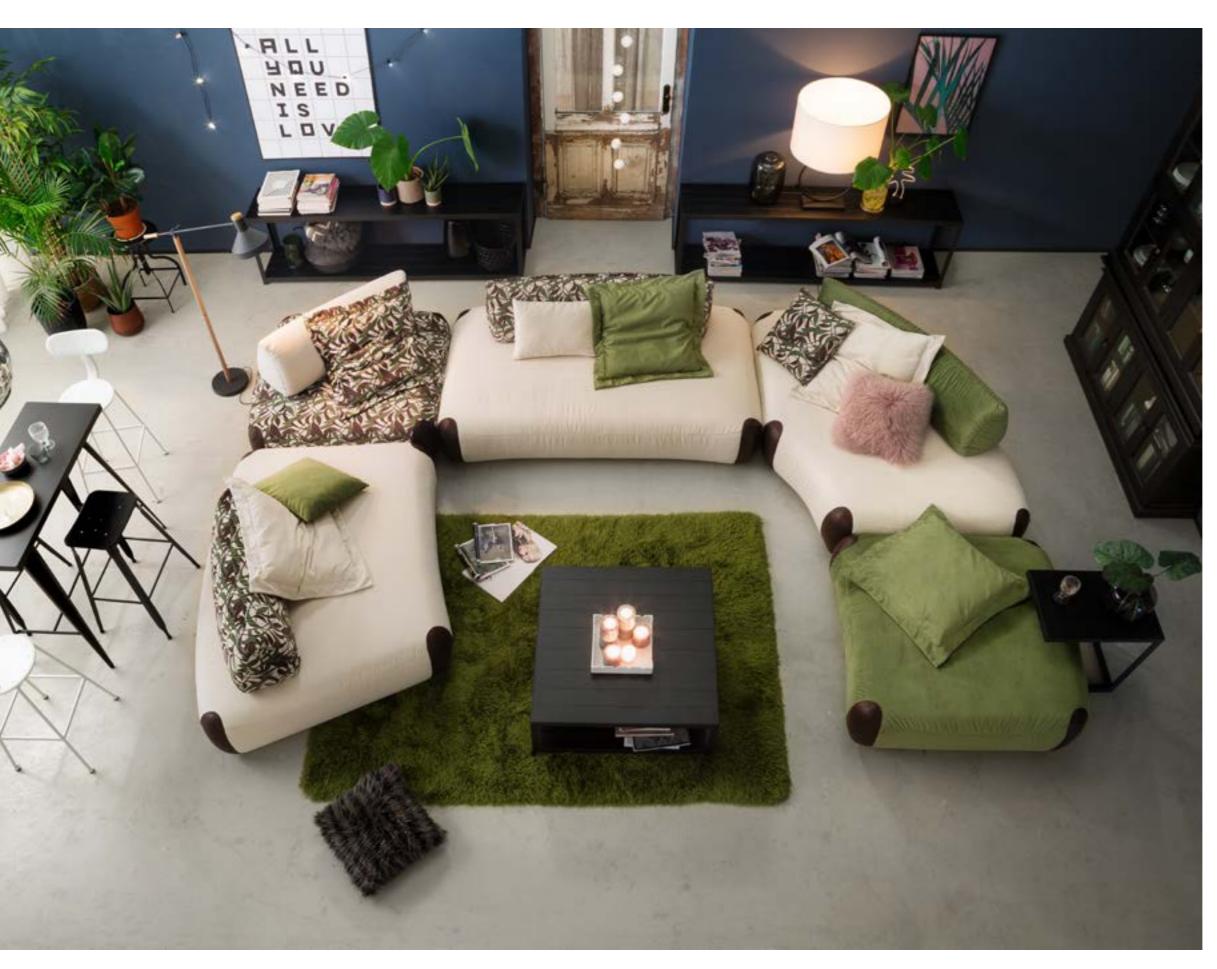

#### creative - flexible - individual

Individually movable elements and loose back cushions can be combined and re-combined to create an array of new seating arrangements. Leather patches on the corners give the suite an extra touch of charm.