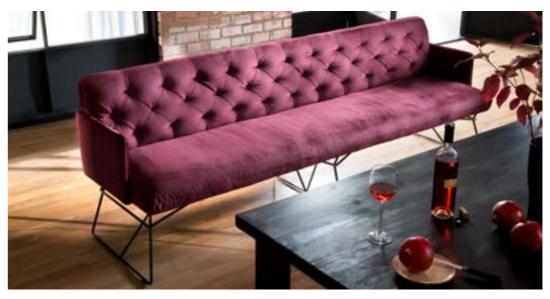

3600 | 1AL - T - 1AR

# The absolute definition of function and form

Adjustable trapeze elements can be unfolded to reveal a hidden table. Adjusted back it becomes a seat again. It comes with full relax function, manual function, reading lamp and USB socket, three legs options and side table.