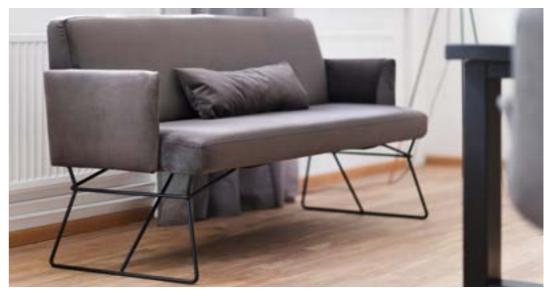

3600 | 1AL - T - 1AR

# The absolute definition of function and form

Adjustable trapeze elements can be unfolded to reveal a hidden table. Adjusted back it becomes a seat again. It comes with full relax function, manual function, reading lamp and USB socket, three legs options and side table.