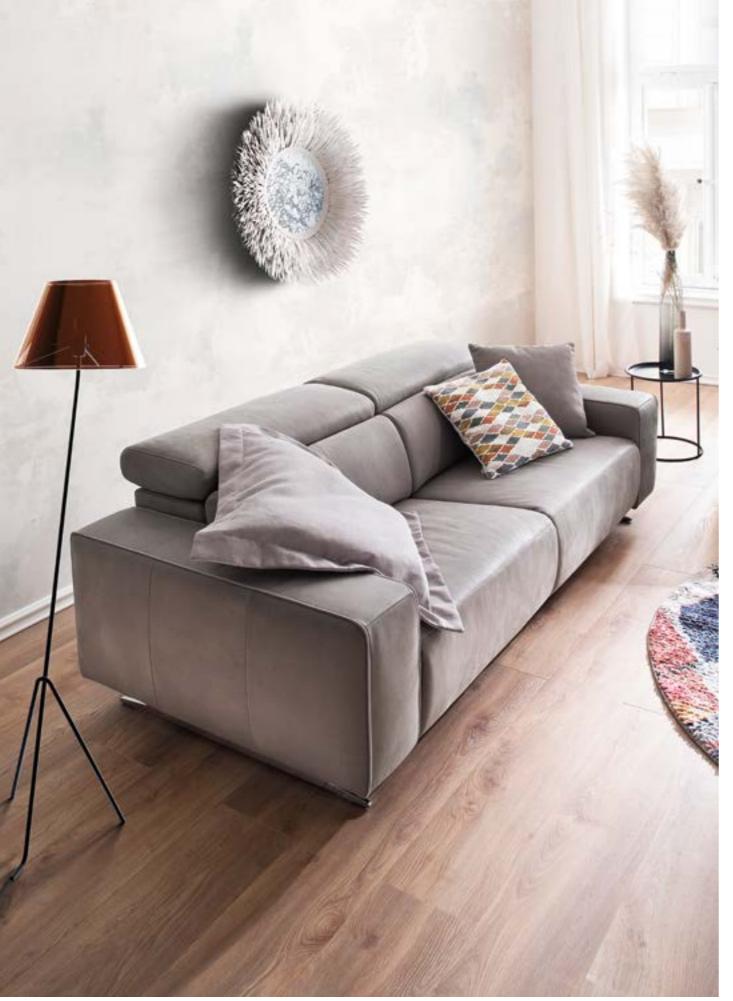

SIXTY | 3ALR - 2,5ALR

modern - sleek - sophisticated Clean design, softly upholstered, outstanding comfort. Two leg types available.

MELODY | 3ALR - 2,5ALR

LONG BEACH | 3ALR XL - 2,5ALR

ANDRIA | EINZELLIEGE MAXI