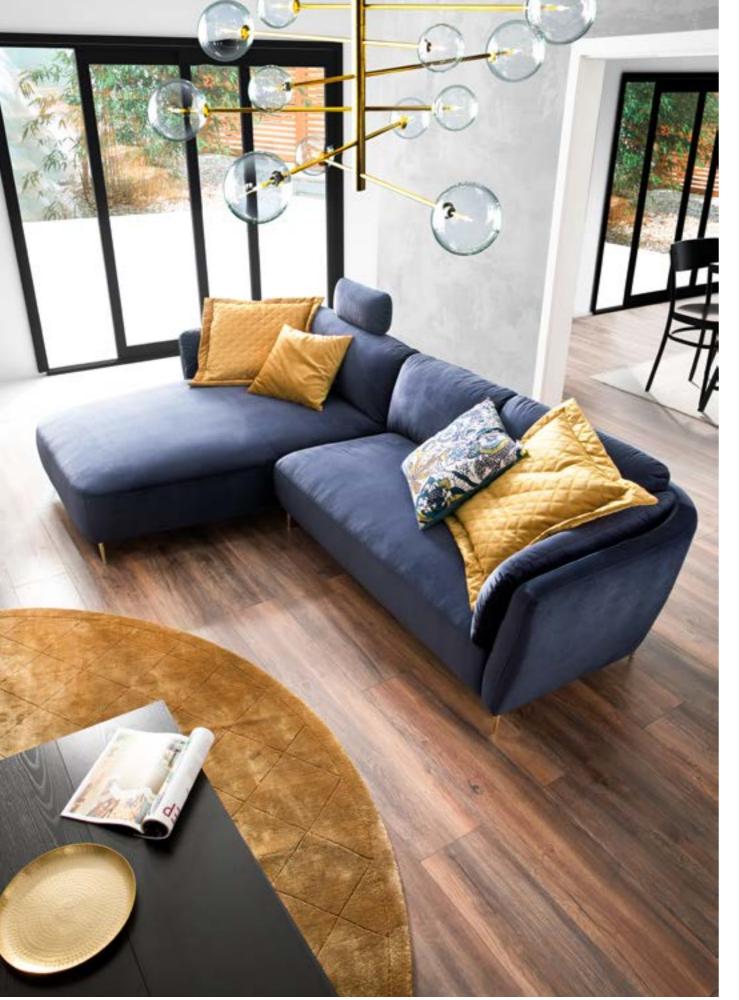

COAST MOVE | 2,5AL - LAR

seductively graceful - versatile style Multi-purpose design with super soft upholstery. Accessories and numerous options available.

SUNSET | 180 X 200 см

# casual - informal look

Relaxation at its best. Sunset gets its informal look from its casual piping, with a decorative element sewn between the cushions. The two-tone look combining fabric and leather makes this detail a unique highlight.