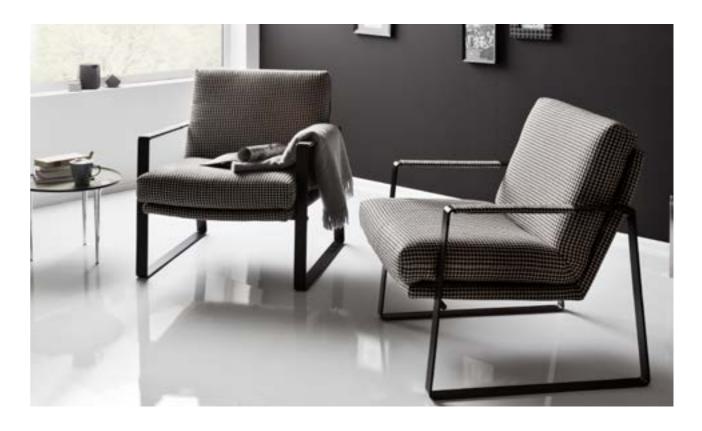

LUNGO | **CLICK FOR MORE INFORMATION** 





EMPIRE| 1,5AL XL - LAR XL













BASIC | + CLICK FOR MORE INFORMATION















PLACE| 1,5AL - SPE - 10A - LAR





PLACE| 1,5AL - 1,5 AR

### at home - at ease

Formed to suit your relaxation mood: rounded, softly upholstered and irresistibly inviting. Adjustable back rest to find that perfect position to relax.







chic - modern Different positions, different legs, different armrests, different sizes. Your Kelso is whatever you need it to be.







Impressive design - urban flair Ultrasoft upholstery, ideal for a those relaxing evenings at home.



retro-chic - contemporary comfort That 70's look is unmistakable. Invitingly plush fabric, supersoft upholstery - a recipe for

relaxation. Additional accessories available.







Take it easy - sit a while Soft cushion upholstery offers you the ideal place to relax and unwind. Additional

accessories available.



TO PARTY IN COMMENT 2 Cast 5009 | 1,5ALMED - 1,5 MED - E1ABR





#### Surprisingly different

Now, you don't have to choose whether you want a low, modern back or a comfortable high-backed sofa. Model 5009 offers a two-in-one solution allowing you to unfold the back.





Timeless elegance - cubic design

A real 'convertible' for your living room. From sofa to bed to chillout zone ... it's your choice. Multiple seating designs and armrest options, a variety of legs, seating depths and seating heights and a motorized longchair function.





ALL-ROUND| 3ALR



Simple elegance - great functionality The 'all-rounder' for your home: comfortable yet stylish