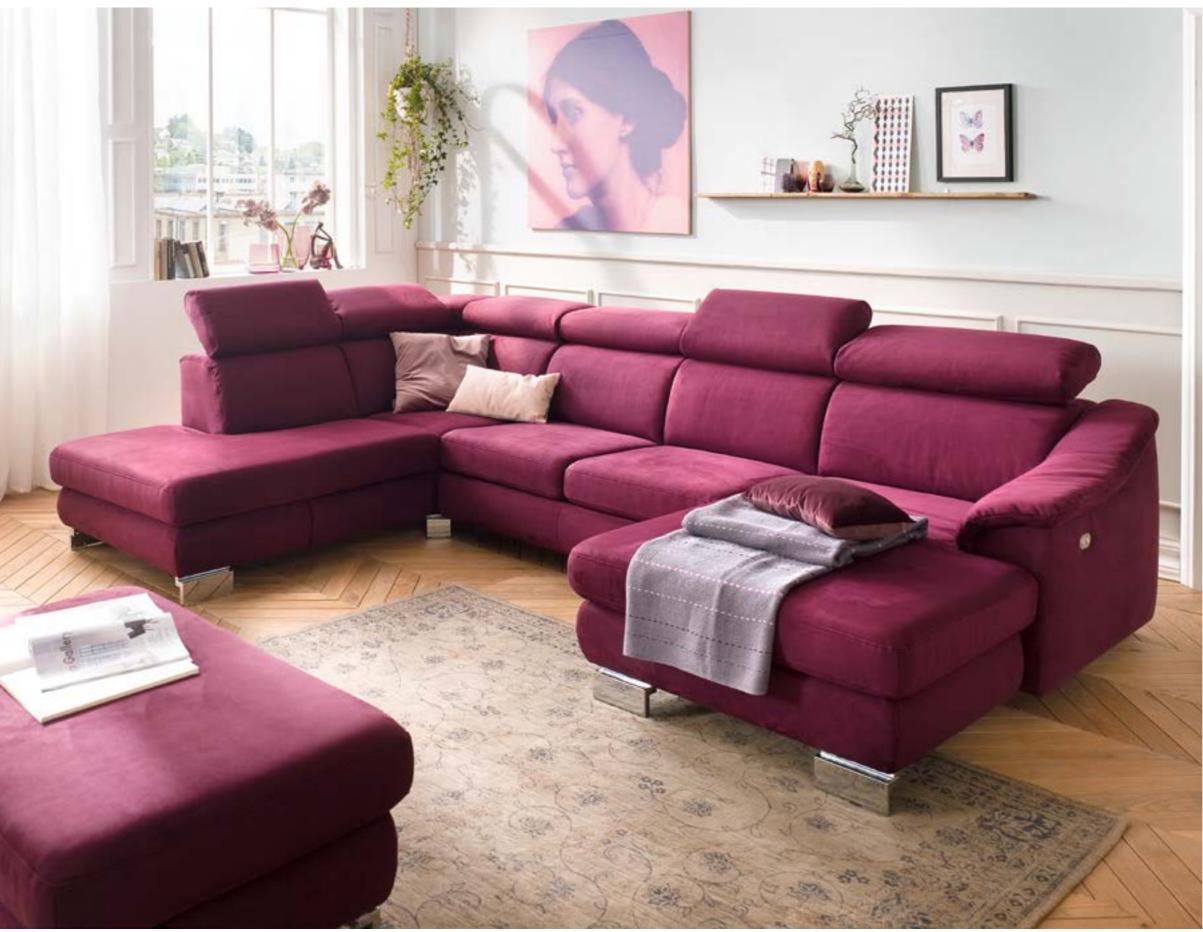

COAST MOVE | 2,5AL - LAR

seductively graceful - versatile style Multi-purpose design with super soft upholstery. Accessories and numerous options available.

SUNSET | 180 X 200 см

# casual - informal look

Relaxation at its best. Sunset gets its informal look from its casual piping, with a decorative element sewn between the cushions. The two-tone look combining fabric and leather makes this detail a unique highlight.