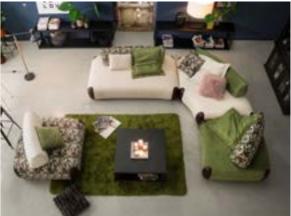

SIXTY | 3ALR - 2,5ALR

modern - sleek - sophisticated Clean design, softly upholstered, outstanding comfort. Two leg types available.

MELODY | 3ALR - 2,5ALR

LONG BEACH | 3ALR XL - 2,5ALR

ANDRIA | EINZELLIEGE MAXI

# stylish - tasteful

This chic chaise lounge is a perfect spot to read and relax; its reclining position can be adjusted at the touch of a button. In addition, it offers an integrated USB port where you can charge devices like your smartphone or eBook.