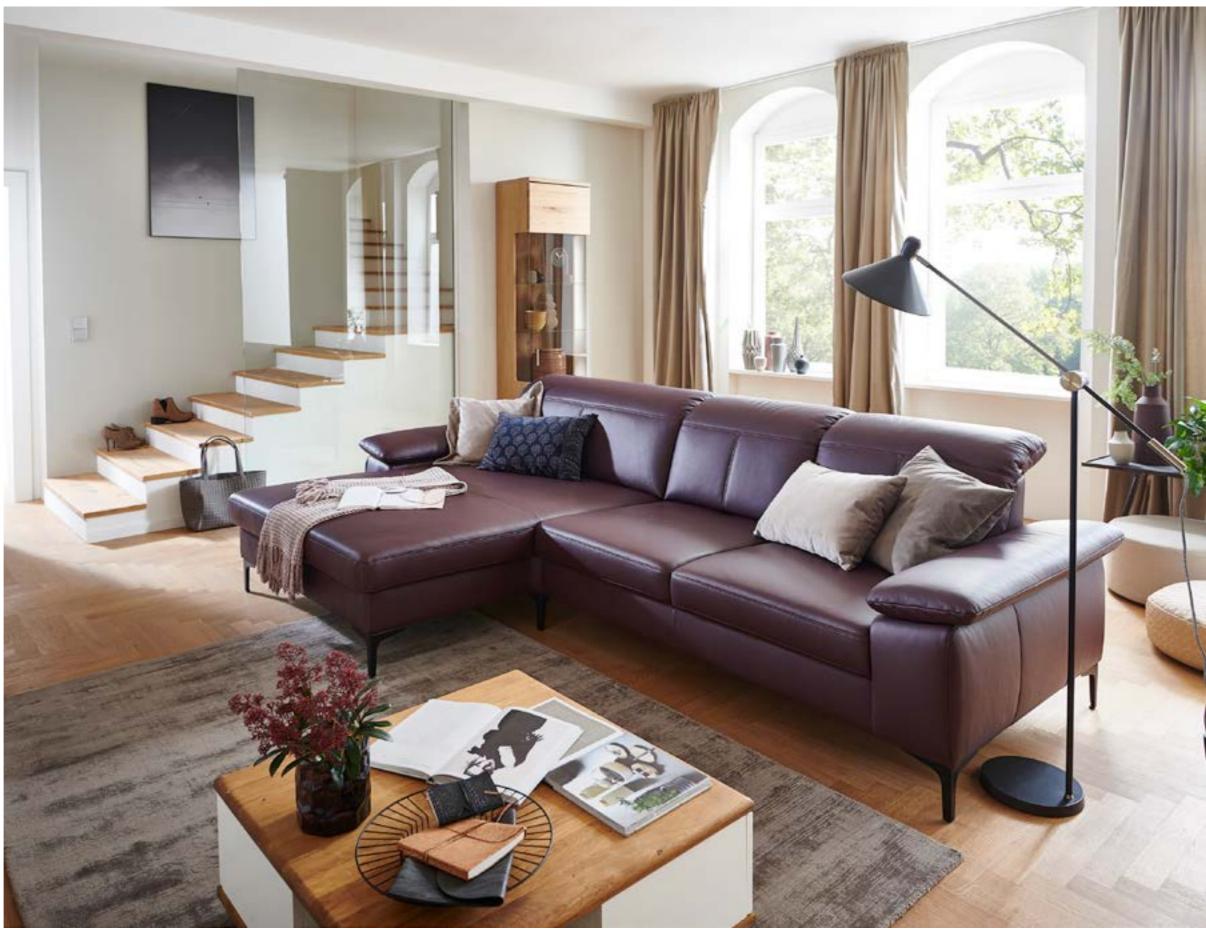

DELANO | 2,5AL - UBER

# definitive - superior - select

Masterful upholstery, deep cushioning, fine lines. Four types of armrest to choose from. Multiple leg options.

Iuxuriously relaxed - absolutely individual Gratifyingly laid back design. Metal legs in matt black or polished chrome. Rounded back.