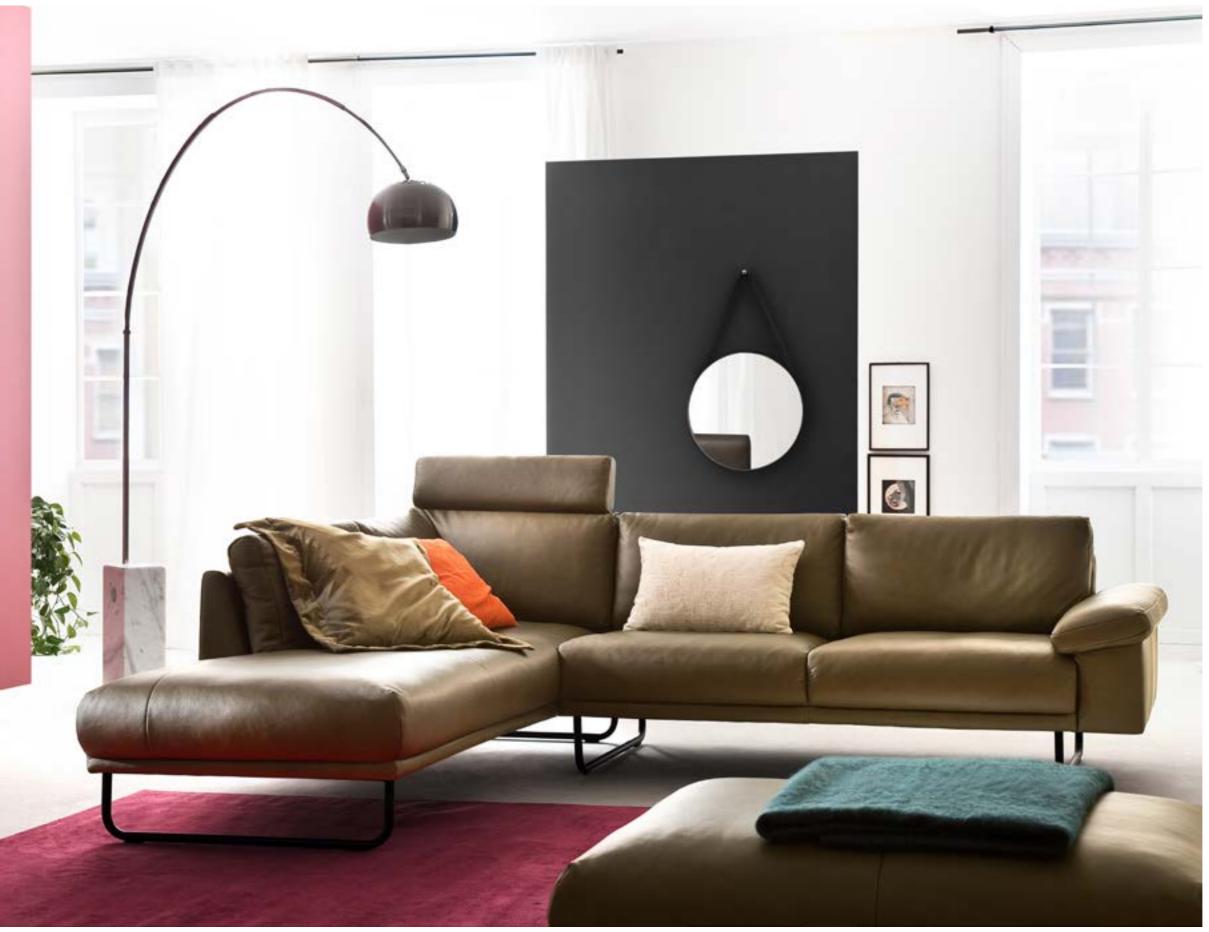

DELANO | 2,5AL - UBER

# definitive - superior - select

Masterful upholstery, deep cushioning, fine lines. Four types of armrest to choose from. Multiple leg options.

Iuxuriously relaxed - absolutely individual Gratifyingly laid back design. Metal legs in matt black or polished chrome. Rounded back.