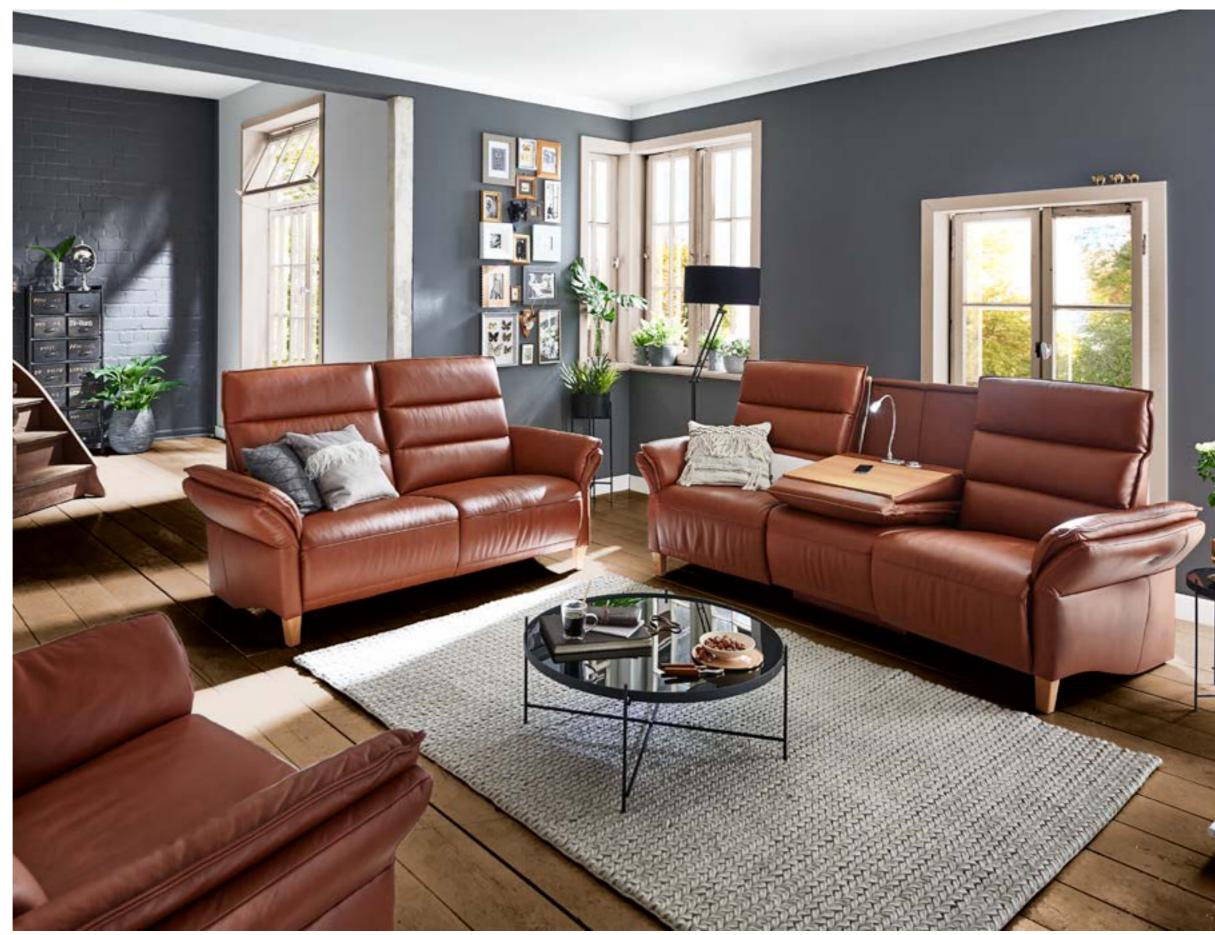

3600 | 1AL - T - 1AR

# The absolute definition of function and form

Adjustable trapeze elements can be unfolded to reveal a hidden table. Adjusted back it becomes a seat again. It comes with full relax function, manual function, reading lamp and USB socket, three legs options and side table.