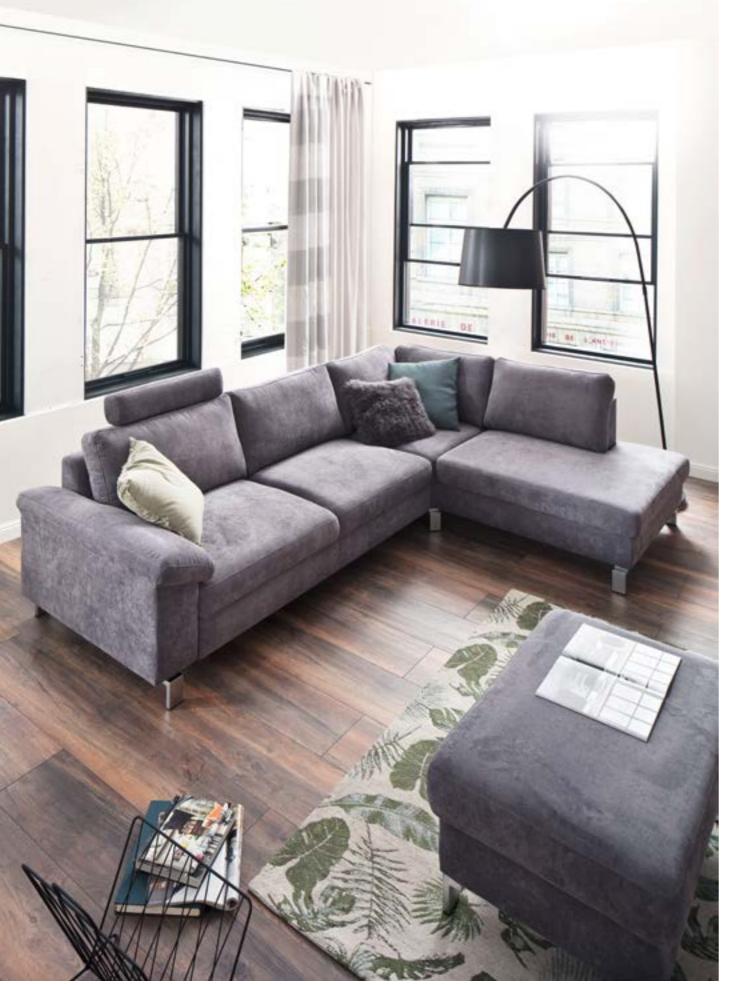

SIXTY | 3ALR - 2,5ALR

modern - sleek - sophisticated Clean design, softly upholstered, outstanding comfort. Two leg types available.

MELODY | 3ALR - 2,5ALR

LONG BEACH | 3ALR XL - 2,5ALR

ANDRIA | EINZELLIEGE MAXI