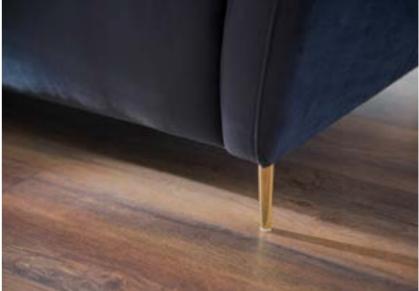

COAST MOVE | 2,5AL - LAR

seductively graceful - versatile style Multi-purpose design with super soft upholstery. Accessories and numerous options available.

SUNSET | 180 X 200 см

# casual - informal look

Relaxation at its best. Sunset gets its informal look from its casual piping, with a decorative element sewn between the cushions. The two-tone look combining fabric and leather makes this detail a unique highlight.