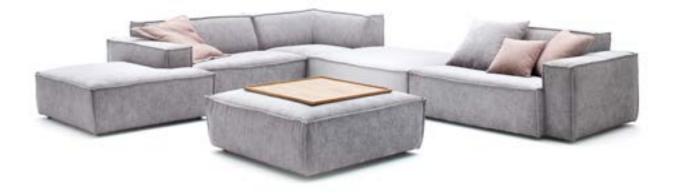

#### creative - flexible - individual

Individually movable elements and loose back cushions can be combined and re-combined to create an array of new seating arrangements. Leather patches on the corners give the suite an extra touch of charm.