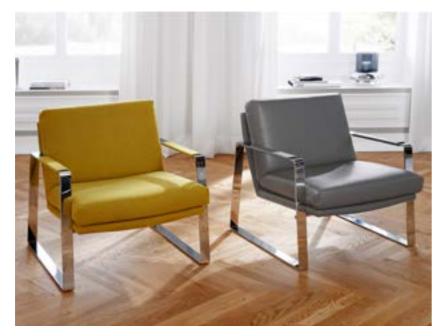

### at home - at ease

Formed to suit your relaxation mood: rounded, softly upholstered and irresistibly inviting. Adjustable back rest to find that perfect position to relax.

chic - modern Different positions, different legs, different armrests, different sizes. Your Kelso is whatever you need it to be.