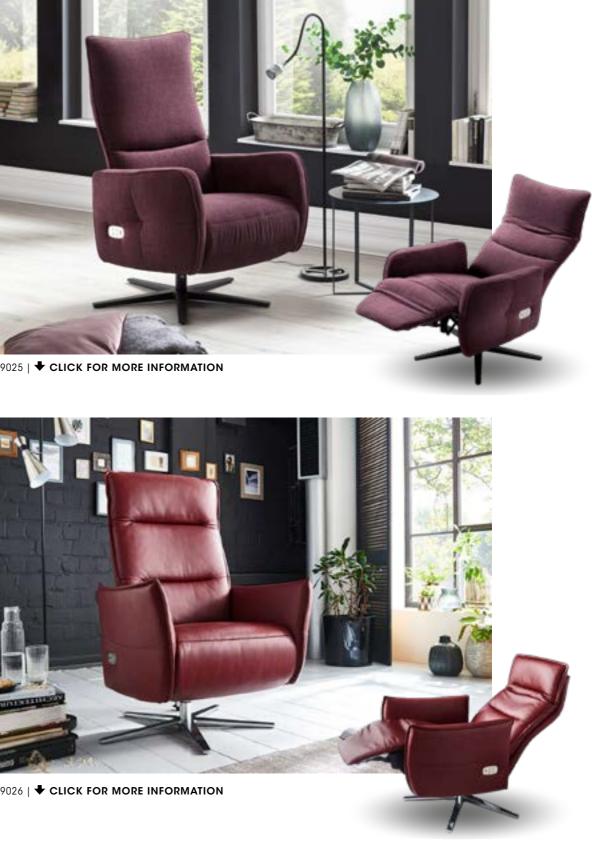

HOMELIKE | 180 X 200 см

9022 | **CLICK FOR MORE INFORMATION** 

9010 | **CLICK FOR MORE INFORMATION** 

9023 | **CLICK FOR MORE INFORMATION** 

Pure comfort with a touch of chalet The stylisch stitching feature sets this suite apart, but it is its versatility that makes it an absolute winner. It offers a bed function, two seating heights, a choice of legs, a motorized longchair function and a recamiere.