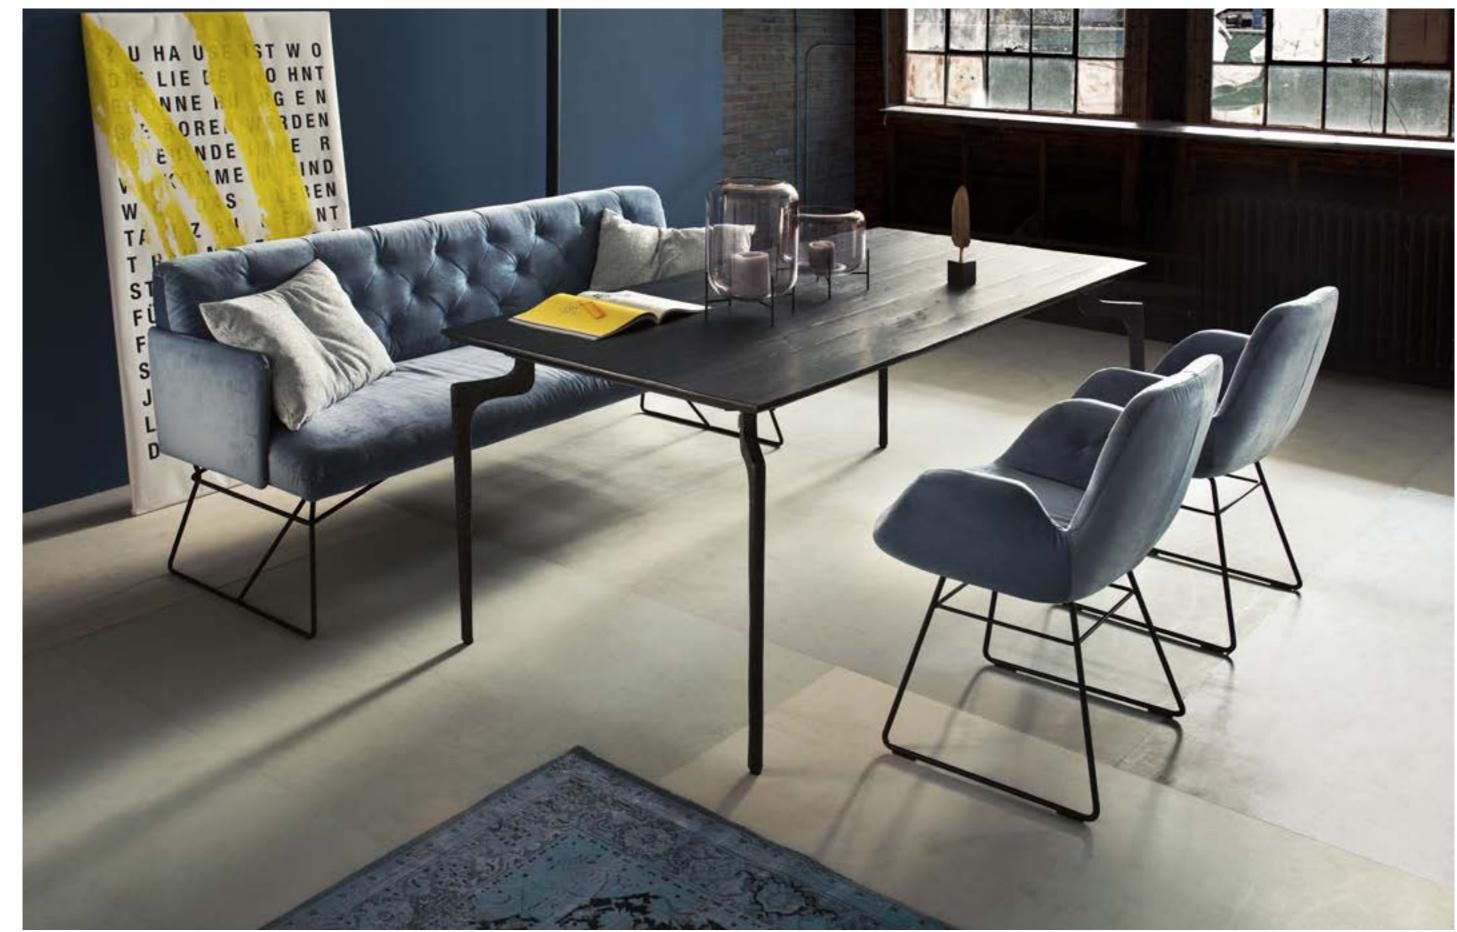

concept: comfort first The wall free function allows you to transform this sofa into a slumber zone. Back and foot rests are individually adjustable to suit.

FARGO | 1,5ALgross - 1,5ARgross

SIXTY DINING | SIXTY BENCH 2ALR - SIXTY ARMCHAIR