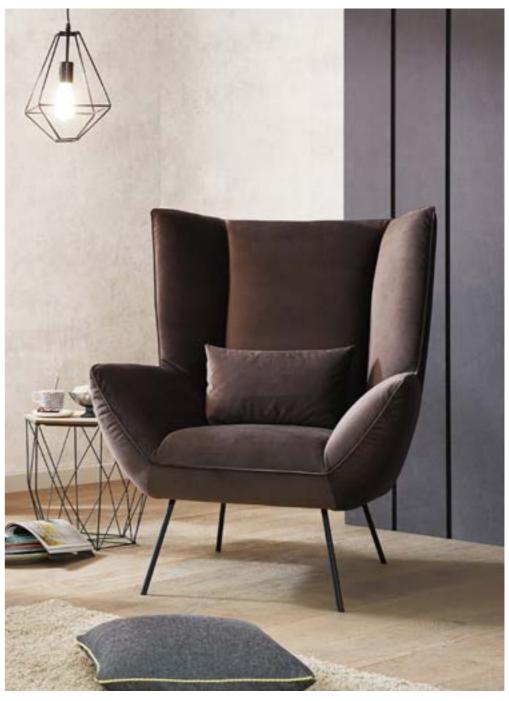

minimalist - cubist Kalmar creates a purist look. Understated stitching relaxes the modern design, which is emphasised by tall legs.

KALMAR | 2,5ALR - 2ALR

UPPER EAST | 1,5AL - 1,5oA - 1,5AR

distinctively metropolitan - strikingly urbane A design statement for the individualist. Ultra soft, mould-to-fit upholstery with distinctive edging. Colour-coordinated scatter cushions.