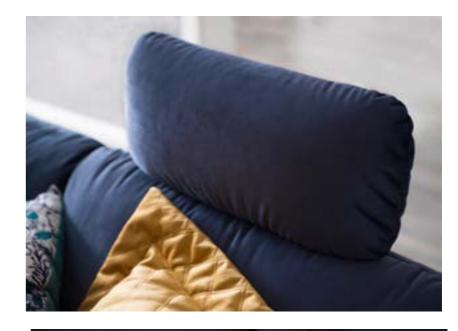

COAST MOVE | 2,5AL - LAR

seductively graceful - versatile style Multi-purpose design with super soft upholstery. Accessories and numerous options available.

SUNSET | 180 X 200 см

# casual - informal look

Relaxation at its best. Sunset gets its informal look from its casual piping, with a decorative element sewn between the cushions. The two-tone look combining fabric and leather makes this detail a unique highlight.