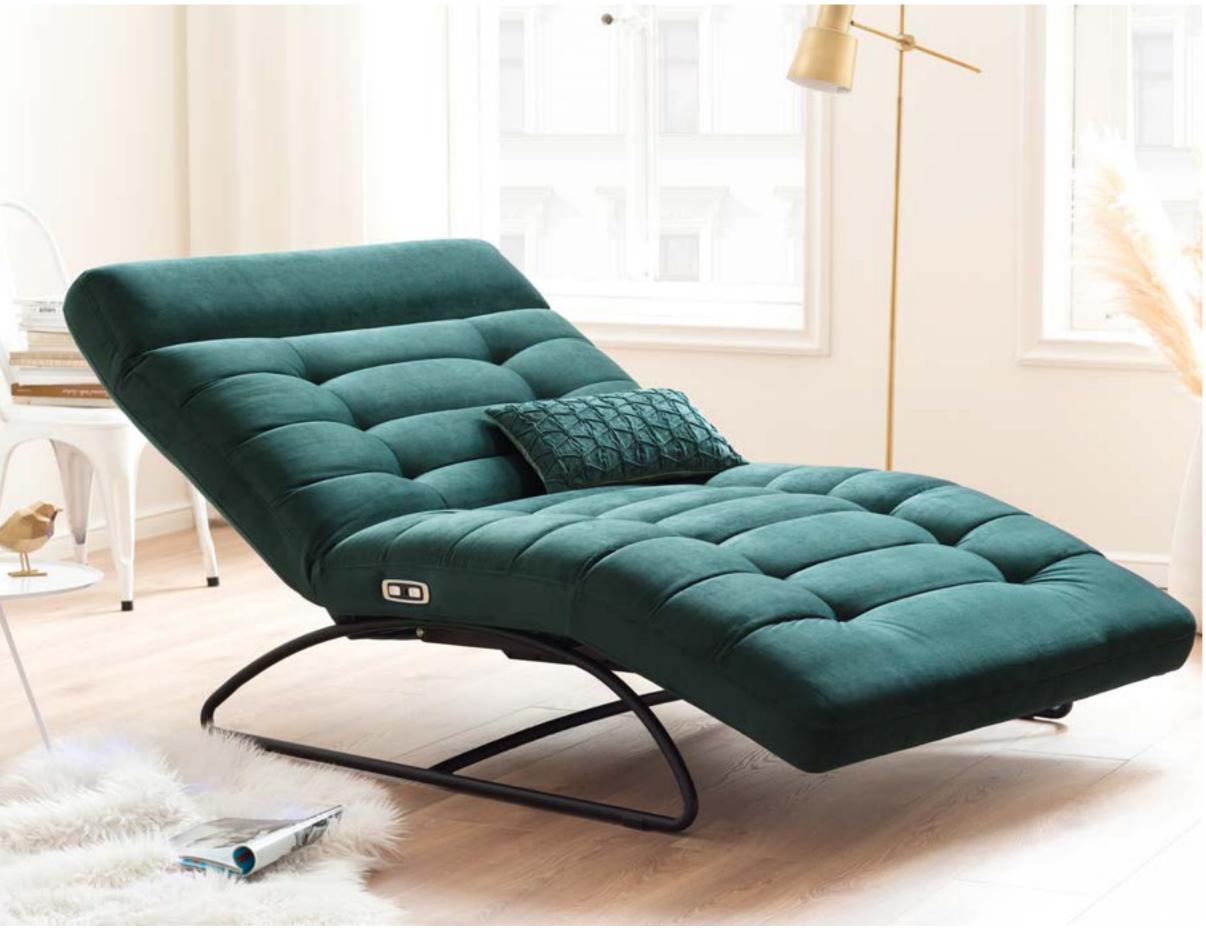

# stylish - tasteful

This chic chaise lounge is a perfect spot to read and relax; its reclining position can be adjusted at the touch of a button. In addition, it offers an integrated USB port where you can charge devices like your smartphone or eBook.