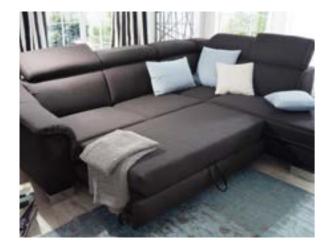

relaxation a personality of its own - a timeout zone for both young and old. Individually versatile, generously proportioned with integrated storage space and a motorized longchair function.





Classically traditional - purist design Classic in concept, yet versatile enough for both office and home. Three different seating options, seven armrests, seven legs, two seating heights, and a seat extension is available.



## Soft elegance - flowing curves

The sweeping curves of the armrest and the lines of stitching give this suite its soft individuality. It also has a seat extension feature and and practical storage space.









HOMELIKE | 180 X 200 см





9022 | **CLICK FOR MORE INFORMATION** 



9010 | **CLICK FOR MORE INFORMATION** 



9023 | **CLICK FOR MORE INFORMATION** 













Pure comfort with a touch of chalet The stylisch stitching feature sets this suite apart, but it is its versatility that makes it an absolute winner. It offers a bed function, two seating heights, a choice of legs, a motorized longchair function and a recamiere.



1700 | 2,5AL - E1ABR





MULTI | 3ALR - 2,5ALR

### Leave nothing to be desired

Multi combines comfort with functionality! This modern furniture range offers a wide choice of comfort features – including two different back and seating heights, few choices of armrest and an individual pull-out seat extension. Regarding the type and firmness of the upholstery, here we aim to offer whatever is required.











#### Show-stopping style - but with room for everybody

The ornamental stitching and the mould-tofit upholstery g