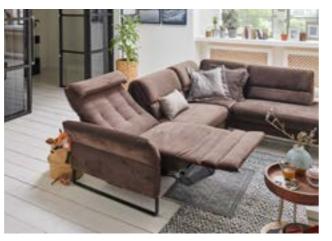

at home - at ease

Formed to suit your relaxation mood: rounded, softly upholstered and irresistibly inviting. Adjustable back rest to find that perfect position to relax.







chic - modern Different positions, different legs, different armrests, different sizes. Your Kelso is whatever you need it to be.







Impressive design - urban flair Ultrasoft upholstery, ideal for a those relaxing evenings at home.



retro-chic - contemporary comfort That 70's look is unmistakable. Invitingly plush fabric, supersoft upholstery - a recipe for

relaxation. Additional accessories available.







Take it easy - sit a while Soft cushion upholstery offers you the ideal place to relax and unwind. Additional

accessories available.



TO PARTY IN COMMENT 2 Cast 5009 | 1,5ALMED - 1,5 MED - E1ABR





#### Surprisingly different

Now, you don't have to choose whether you want a low, modern back or a comfortable high-backed sofa. Model 5009 offers a two-in-one solution allowing you to unfold the back.





Timeless elegance - cubic design

A real 'convertible' for your living room. From sofa to bed to chillout zone ... it's your choice. Multiple seating designs and armrest options, a variety of legs, seating depths and seating heights and a motorized longchair function.





ALL-ROUND| 3ALR



Simple elegance - great functionality The 'all-rounder' for your home: comfortable yet stylish, luxurious yet practical. It's compact design makes it a super choice for smaller rooms. Available with different mattress sizes.





MIXED | + CLICK FOR MORE INFORMATION



MERIDA | + CLICK FOR MORE I