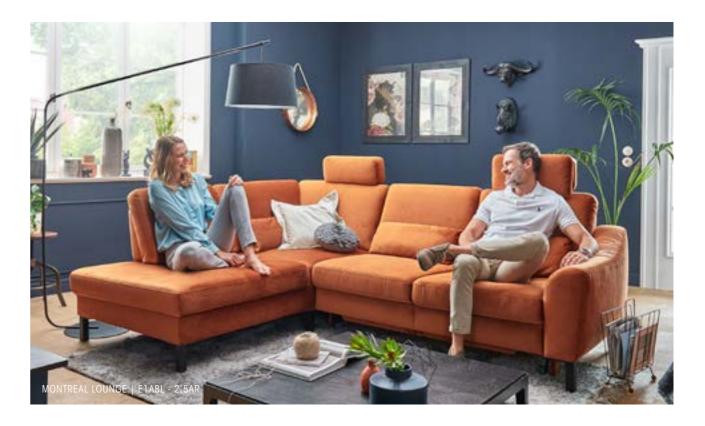

CARTAGENA | LALLONG - 3AR

CARTAGENA

SIXTY | 1,5AL XL - LAR XL

classic - lavish - retro-chic Sensationally plush, mould-to-fit upholstery. Metal feet in matt black or polished chrome. Coordinating cushions.

#### One look - three options

Do you love the classic, modern look of Montreal? Now all you need are the right functions. You can choose from different available functions in the same look, by selecting the Basic, Lounge and Relax modules. A large selection of legs, armrests and covers allow you to configure your own custom sofa. You are sure to find the right model to meet your needs.

MONTREAL LOUNGE

MONTREAL RELAX | 1,5AL - 1,5AL - LAR