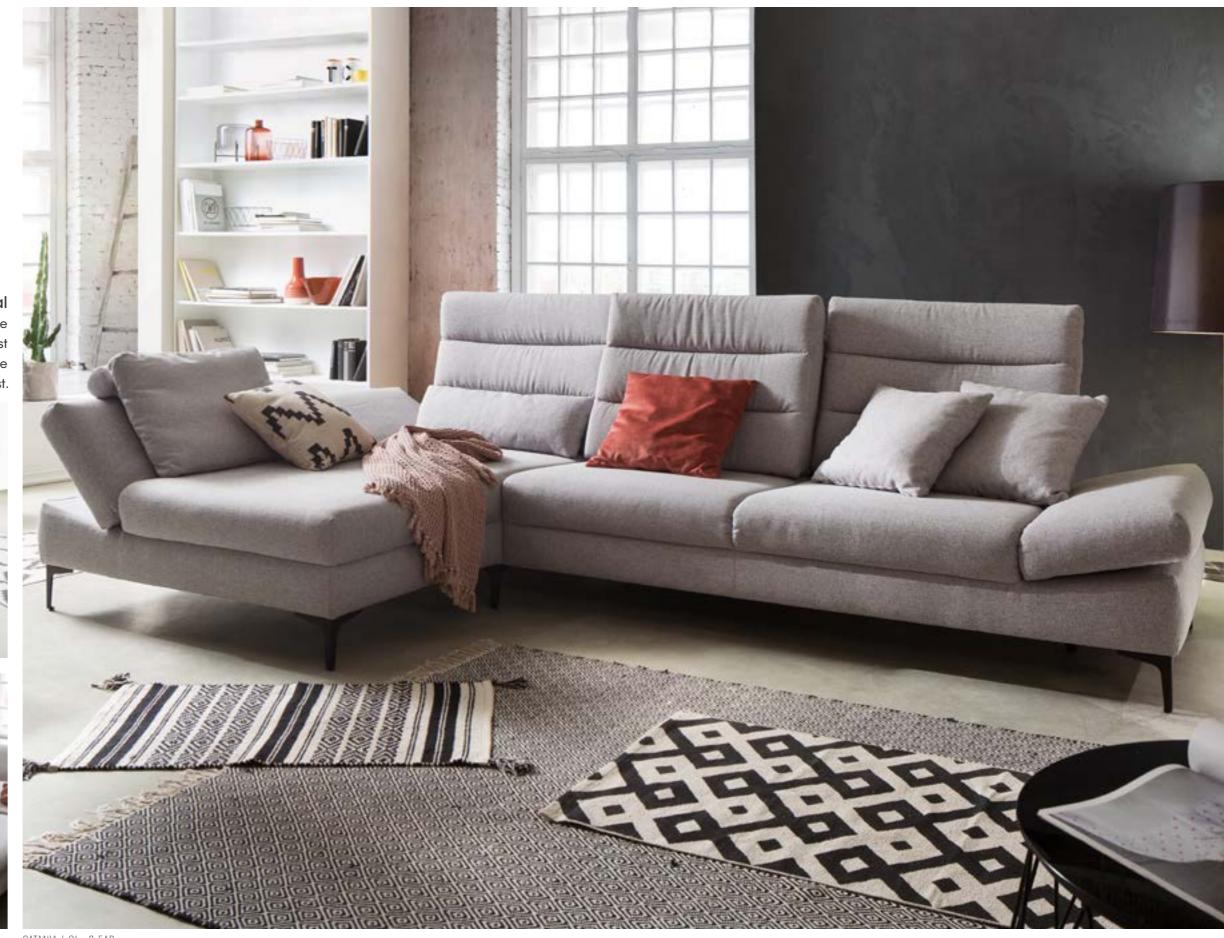

SIXTY | 3ALR - 2,5ALR

modern - sleek - sophisticated Clean design, softly upholstered, outstanding comfort. Two leg types available.

MELODY | 3ALR - 2,5ALR

LONG BEACH | 3ALR XL - 2,5ALR

ANDRIA | EINZELLIEGE MAXI

# stylish - tasteful

This chic chaise lounge is a perfect spot to read and relax; its reclining position can be adjusted at the touch of a button. In addition, it offers an integrated USB port where you can charge devices like your smartphone or eBook.