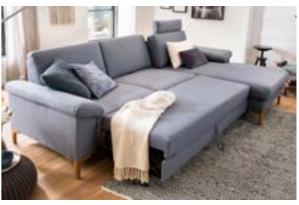

COAST MOVE | 2,5AL - LAR

seductively graceful - versatile style Multi-purpose design with super soft upholstery. Accessories and numerous options available.

SUNSET | 180 X 200 см