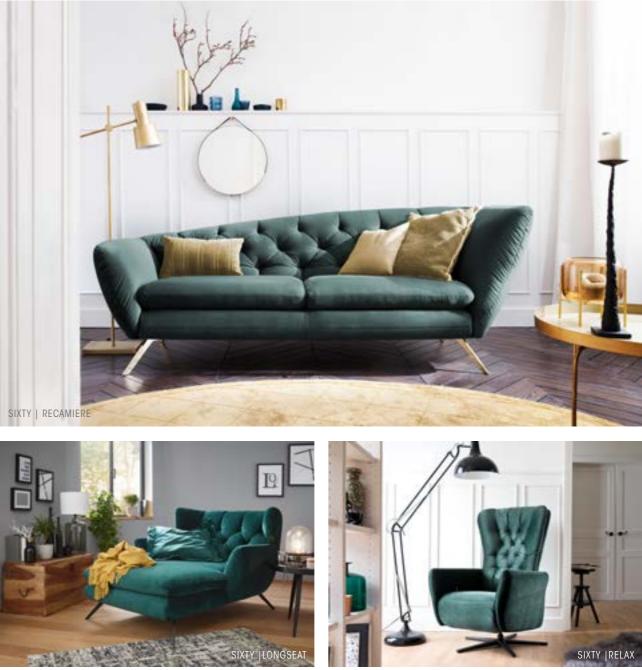

SIXTY | 3ALR - 2,5ALR

modern - sleek - sophisticated Clean design, softly upholstered, outstanding comfort. Two leg types available.

MELODY | 3ALR - 2,5ALR

LONG BEACH | 3ALR XL - 2,5ALR

ANDRIA | EINZELLIEGE MAXI