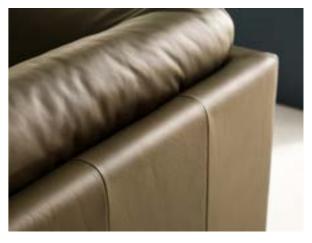

# definitive - superior - select

Masterful upholstery, deep cushioning, fine lines. Four types of armrest to choose from. Multiple leg options.

Iuxuriously relaxed - absolutely individual Gratifyingly laid back design. Metal legs in matt black or polished chrome. Rounded back.