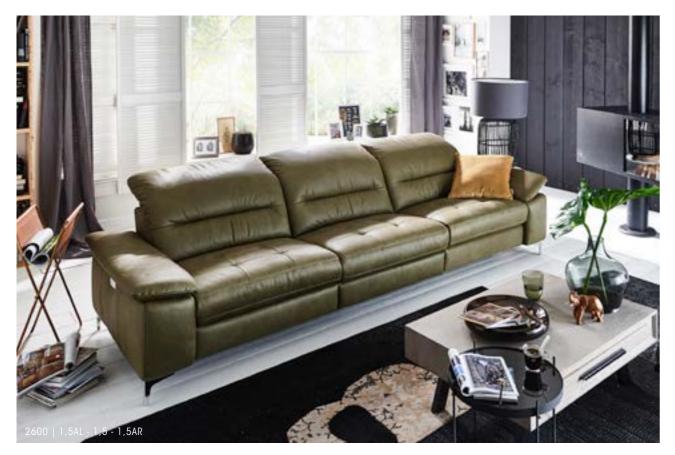

1700 | 2,5AL - E1ABR

MULTI | 3ALR - 2,5ALR

### Leave nothing to be desired

Multi combines comfort with functionality! This modern furniture range offers a wide choice of comfort features – including two different back and seating heights, few choices of armrest and an individual pull-out seat extension. Regarding the type and firmness of the upholstery, here we aim to offer whatever is required.