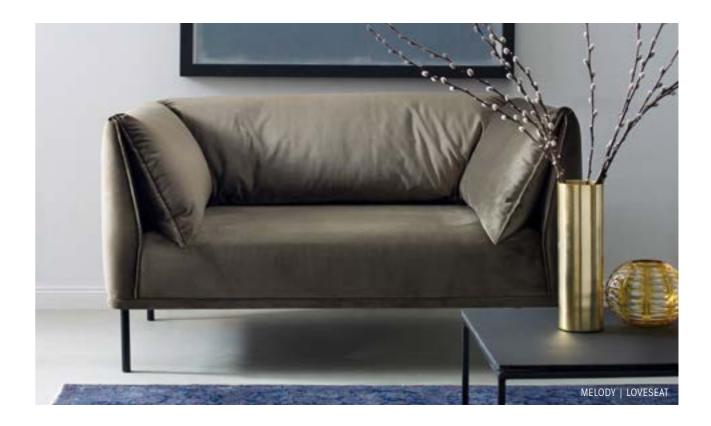

SIXTY | 3ALR - 2,5ALR

modern - sleek - sophisticated Clean design, softly upholstered, outstanding comfort. Two leg types available.

MELODY | 3ALR - 2,5ALR

LONG BEACH | 3ALR XL - 2,5ALR

ANDRIA | EINZELLIEGE MAXI