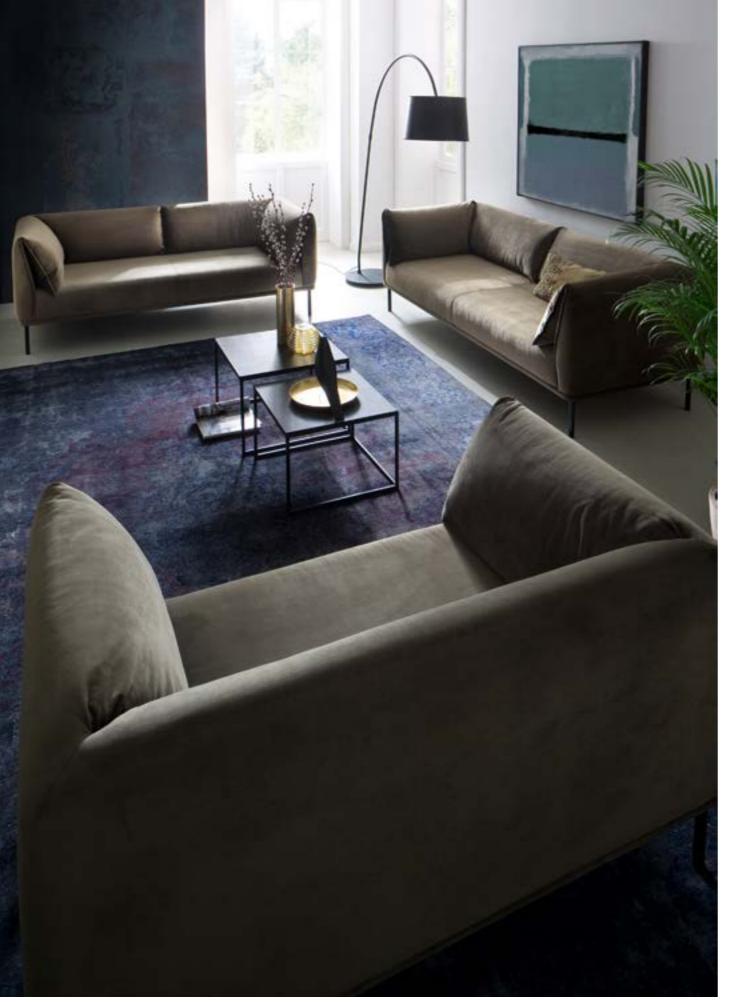

CARTAGENA | LALLONG - 3AR

CARTAGENA

SIXTY | 1,5AL XL - LAR XL

classic - lavish - retro-chic Sensationally plush, mould-to-fit upholstery. Metal feet in matt black or polished chrome. Coordinating cushions.

SIXTY | 3ALR - 2,5ALR

modern - sleek - sophisticated Clean design, softly upholstered, outstanding comfort. Two leg types available.

MELODY | 3ALR - 2,5ALR

LONG BEACH | 3ALR XL - 2,5ALR

ANDRIA | EINZELLIEGE MAXI