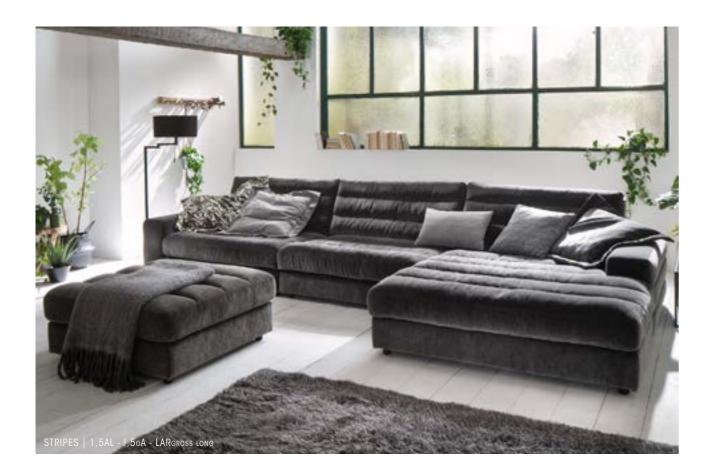

Striking design - functional versatility Not just pleasing to look at, this suite is a relaxation expert. Its relax function is available in manual, semi-motorized and fully-motorized versions with built in adjustability.

#### creative - flexible - individual

Individually movable elements and loose back cushions can be combined and re-combined to create an array of new seating arrangements. Leather patches on the corners give the suite an extra touch of charm.