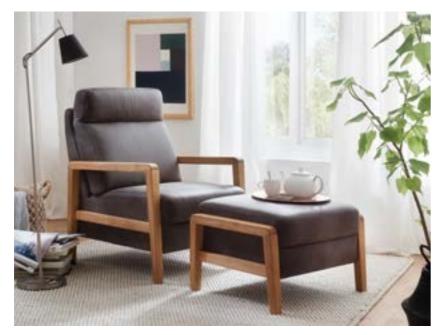

# definitive - superior - select

Masterful upholstery, deep cushioning, fine lines. Four types of armrest to choose from. Multiple leg options.

Iuxuriously relaxed - absolutely individual Gratifyingly laid back design. Metal legs in matt black or polished chrome. Rounded back.