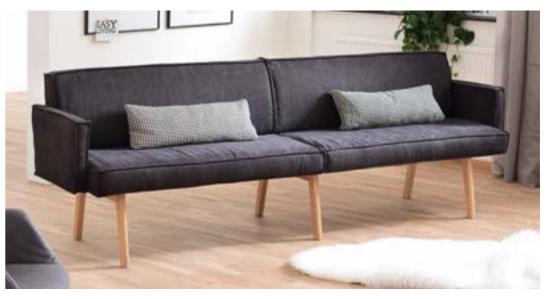

concept: comfort first The wall free function allows you to transform this sofa into a slumber zone. Back and foot rests are individually adjustable to suit.

FARGO | 1,5ALgross - 1,5ARgross

SIXTY DINING | SIXTY BENCH 2ALR - SIXTY ARMCHAIR