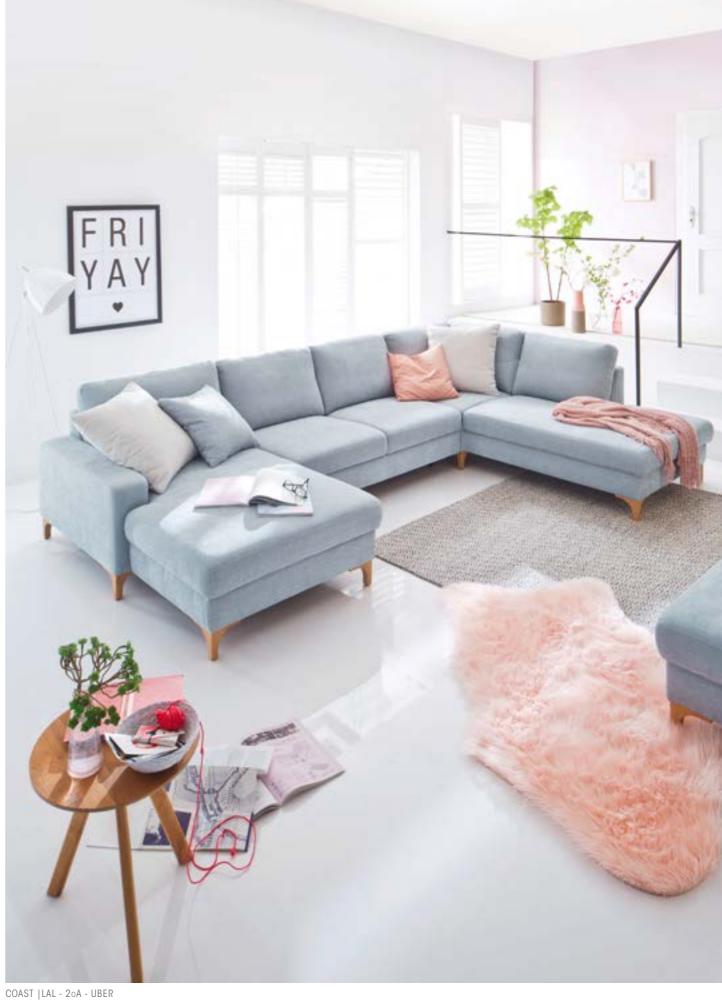

COAST MOVE | 2,5AL - LAR

seductively graceful - versatile style Multi-purpose design with super soft upholstery. Accessories and numerous options available.

SUNSET | 180 X 200 см