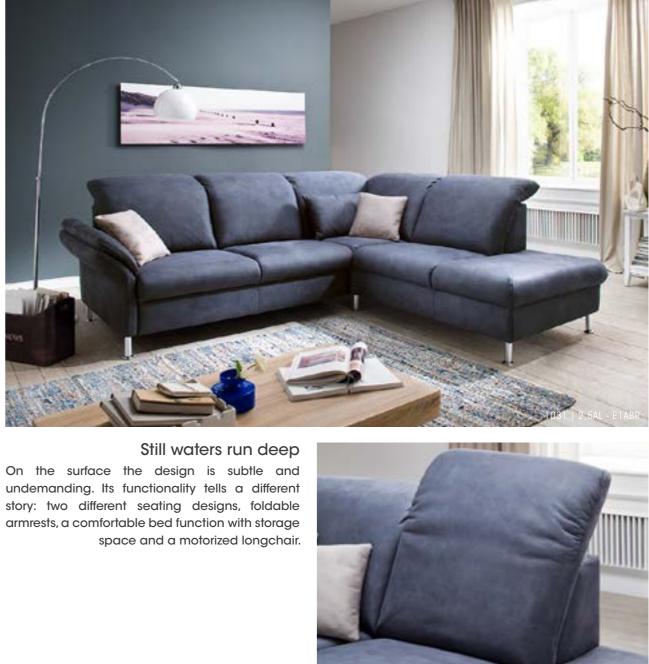

# stylish - tasteful

This chic chaise lounge is a perfect spot to read and relax; its reclining position can be adjusted at the touch of a button. In addition, it offers an integrated USB port where you can charge devices like your smartphone or eBook.