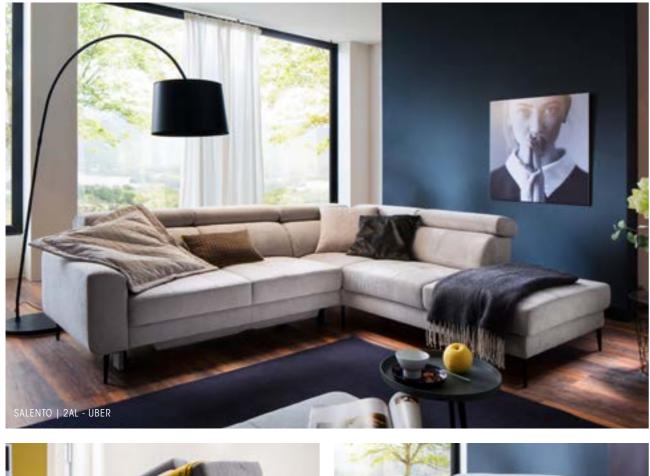

understated stitching - aesthetic Salento impresses with its unpretentious, classic design and practical functions such as headrest adjustment or storage space in selected elements.

casual shape - stylish design Salinas offers plenty of space to relax and stretch out with its headrest adjustment function and motorised or manual adjustable seats.