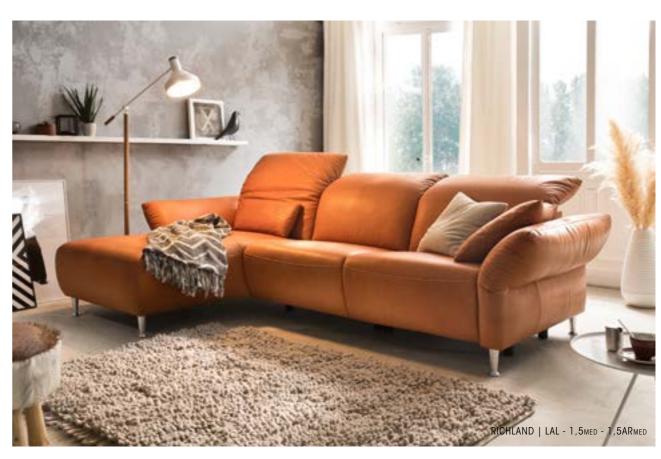

AVOLA | 3AL - LAL

Discreetly luxurious - irresistibly elegant Finely mastered upholstery issues a personal invitation to sit down and relax. The metal runnners in matt black or polished chrome are a real highlight.