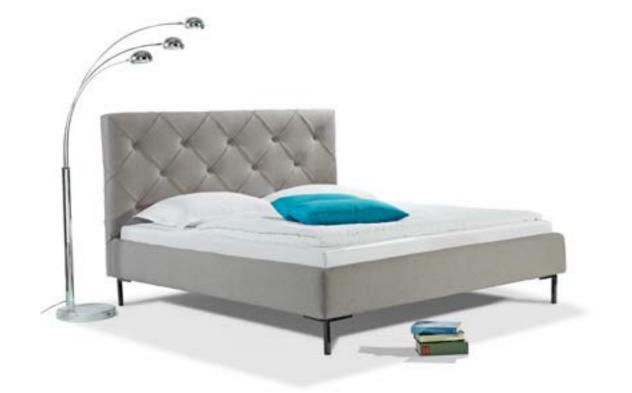

CATANIA | OL - 2,5AR

divine - soft - cosy Sleep on cloud 9. The padded headboard of the Sixty Bed is quilted, making it almost as soft as your mattress.

SIXTY BED | 180 x 200 cm

RIVIERA | MAXI

modern flair - consummate comfort A centrepiece for any room, relaxation guaranteed. Adjustable to suit your lying position.