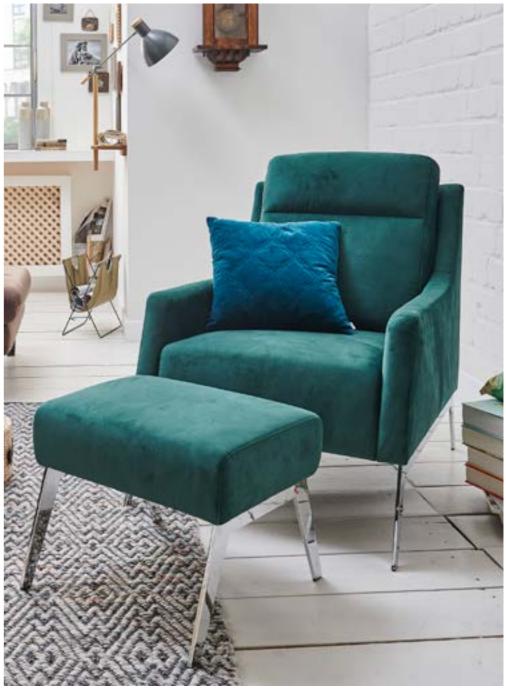

# premium design - soft and inviting

Indulgently soft, mould-to-fit cushioning for serene relaxation. Available in two seating depths.

UPTOWN | LALGROSS LONG - 1,5AR(ST2)

#### opulent - laid-back - cosmopolitan Urban relaxation, deep revitalizing cushioning. Multiple leg options. Two seating depths available.