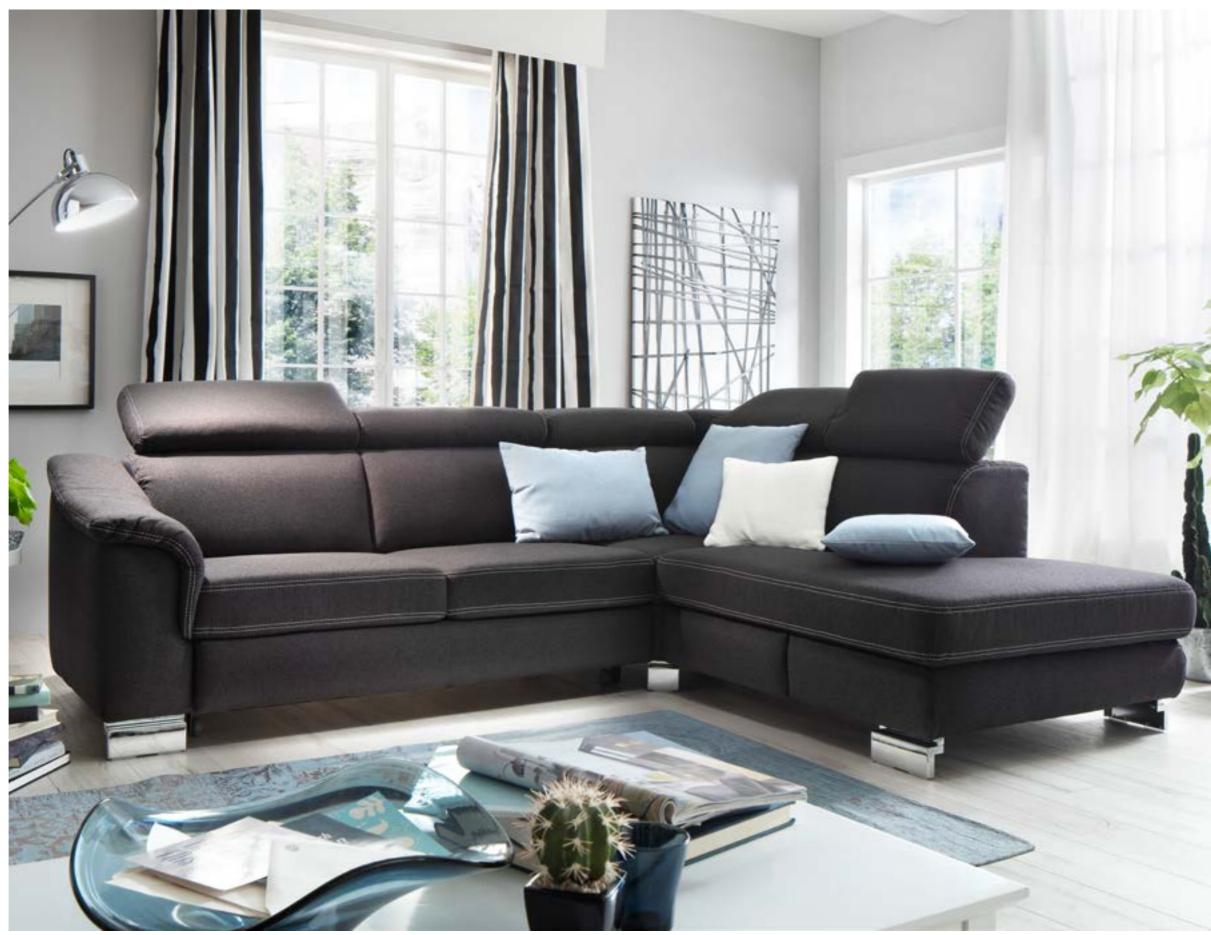

COAST MOVE | 2,5AL - LAR

seductively graceful - versatile style Multi-purpose design with super soft upholstery. Accessories and numerous options available.

SUNSET | 180 X 200 см

# casual - informal look

Relaxation at its best. Sunset gets its informal look from its casual piping, with a decorative element sewn between the cushions. The two-tone look combining fabric and leather makes this detail a unique highlight.