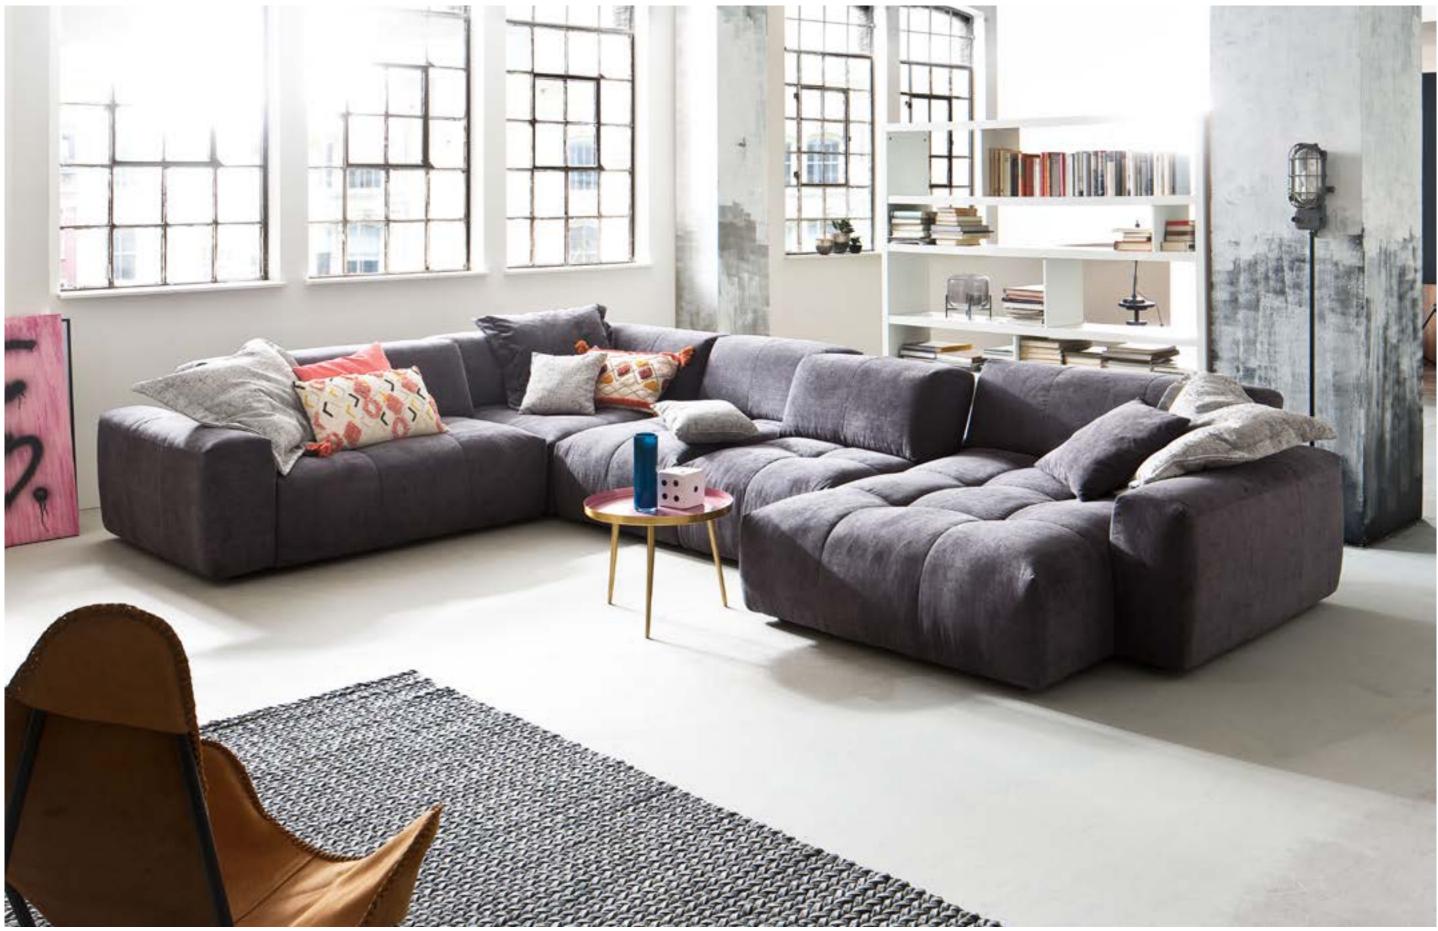

#### creative - flexible - individual

Individually movable elements and loose back cushions can be combined and re-combined to create an array of new seating arrangements. Leather patches on the corners give the suite an extra touch of charm.