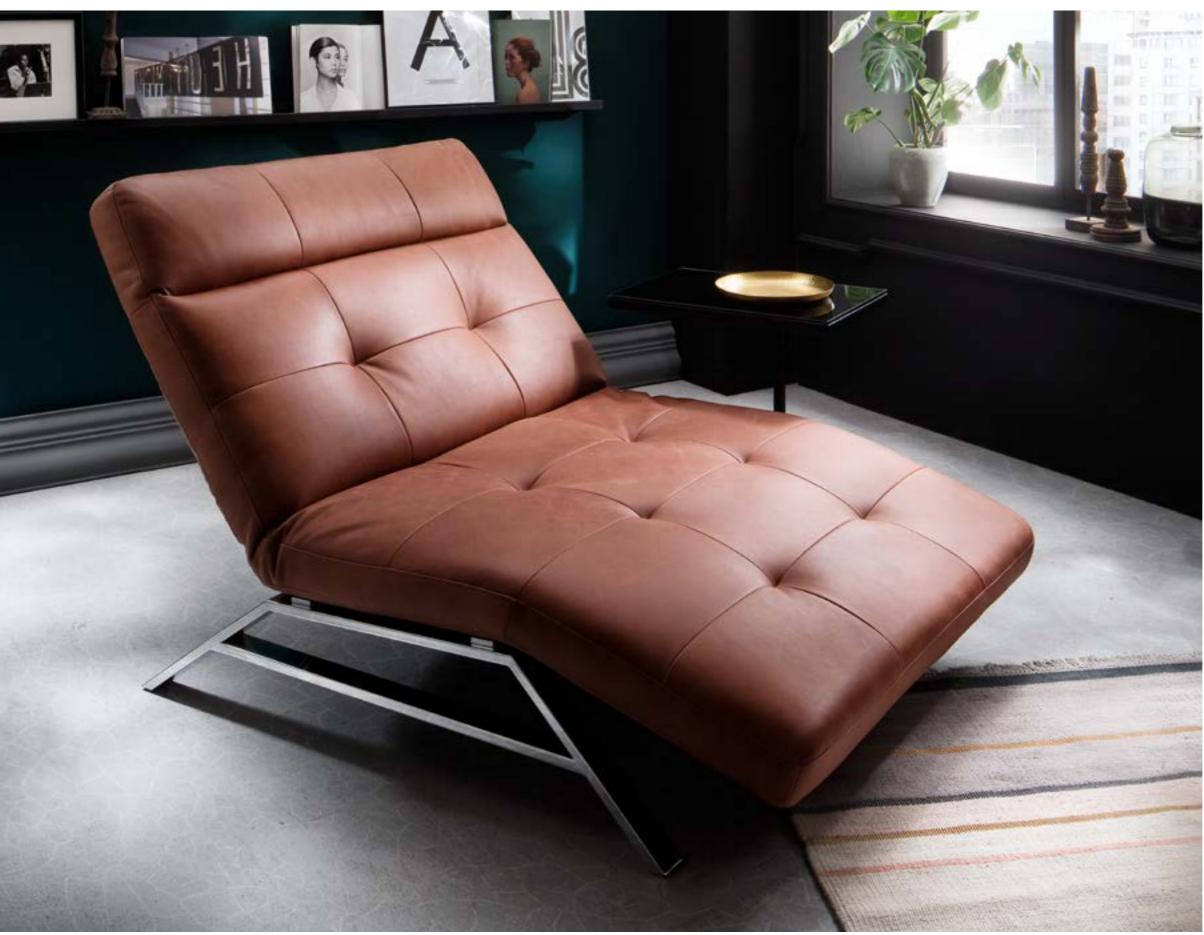

# stylish - tasteful

This chic chaise lounge is a perfect spot to read and relax; its reclining position can be adjusted at the touch of a button. In addition, it offers an integrated USB port where you can charge devices like your smartphone or eBook.