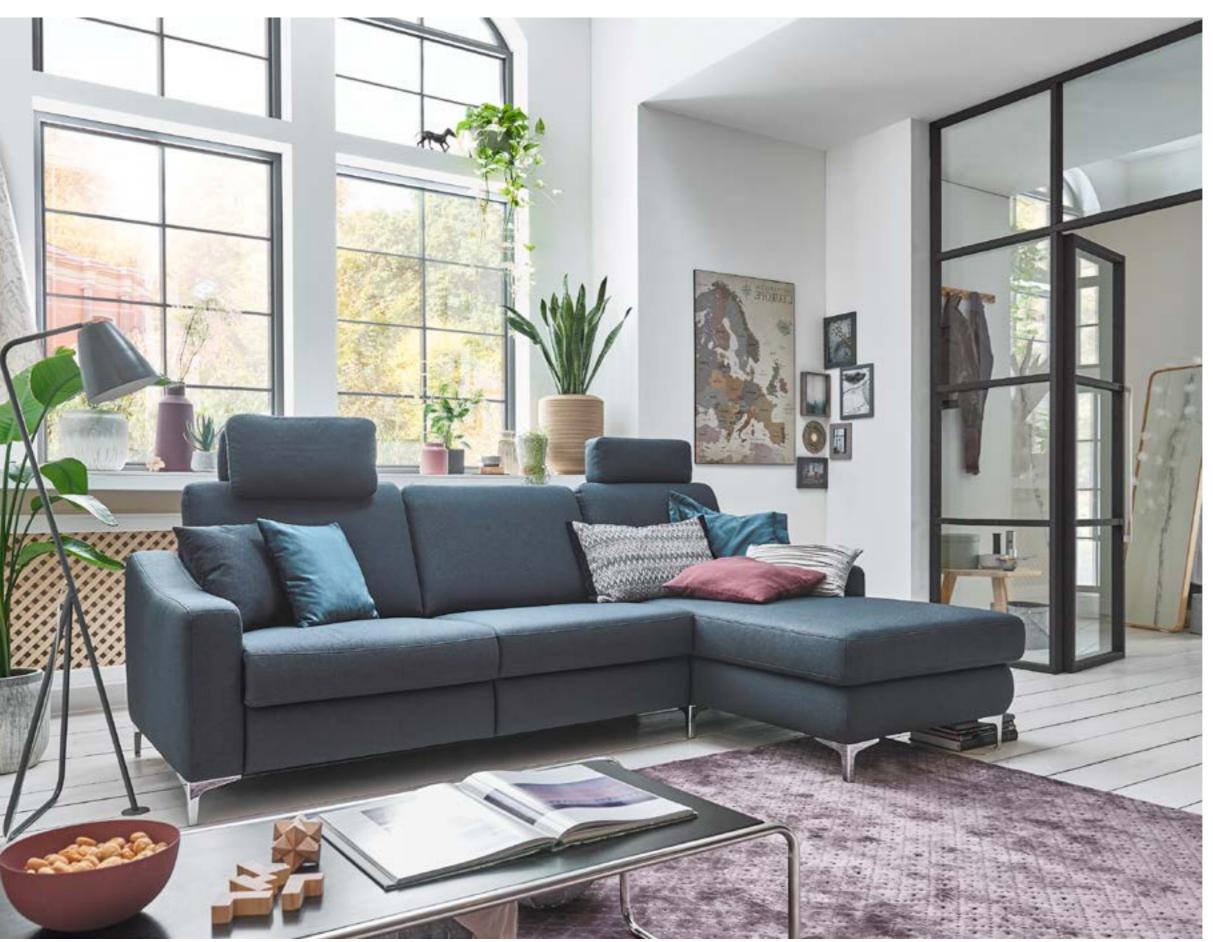

minimalist - cubist Kalmar creates a purist look. Understated stitching relaxes the modern design, which is emphasised by tall legs.

KALMAR | 2,5ALR - 2ALR

UPPER EAST | 1,5AL - 1,5oA - 1,5AR

distinctively metropolitan - strikingly urbane A design statement for the individualist. Ultra soft, mould-to-fit upholstery with distinctive edging. Colour-coordinated scatter cushions.