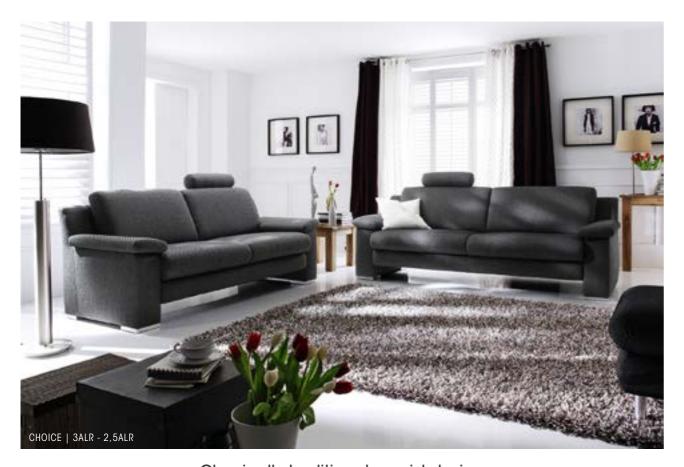

SIXTY | 3ALR - 2,5ALR

modern - sleek - sophisticated Clean design, softly upholstered, outstanding comfort. Two leg types available.

MELODY | 3ALR - 2,5ALR

LONG BEACH | 3ALR XL - 2,5ALR

ANDRIA | EINZELLIEGE MAXI