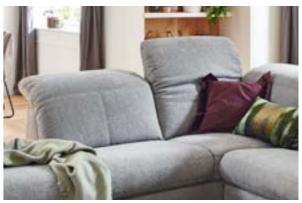

CARTAGENA | LALLONG - 3AR

CARTAGENA

SIXTY | 1,5AL XL - LAR XL

classic - lavish - retro-chic Sensationally plush, mould-to-fit upholstery. Metal feet in matt black or polished chrome. Coordinating cushions.

SIXTY | 3ALR - 2,5ALR

modern - sleek - sophisticated Clean design, softly upholstered, outstanding comfort. Two leg types available.

MELODY | 3ALR - 2,5ALR

LONG BEACH | 3ALR XL - 2,5ALR

ANDRIA | EINZELLIEGE MAXI