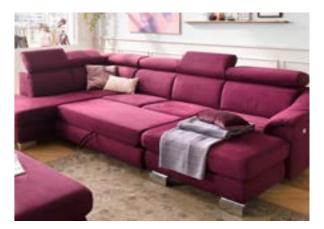

COAST MOVE | 2,5AL - LAR

seductively graceful - versatile style Multi-purpose design with super soft upholstery. Accessories and numerous options available.

SUNSET | 180 X 200 см

# casual - informal look

Relaxation at its best. Sunset gets its informal look from its casual piping, with a decorative element sewn between the cushions. The two-tone look combining fabric and leather makes this detail a unique highlight.