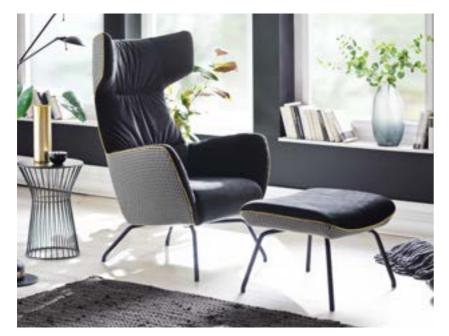

minimalist - cubist Kalmar creates a purist look. Understated stitching relaxes the modern design, which is emphasised by tall legs.

KALMAR | 2,5ALR - 2ALR

UPPER EAST | 1,5AL - 1,5oA - 1,5AR

distinctively metropolitan - strikingly urbane A design statement for the individualist. Ultra soft, mould-to-fit upholstery with distinctive edging. Colour-coordinated scatter cushions.