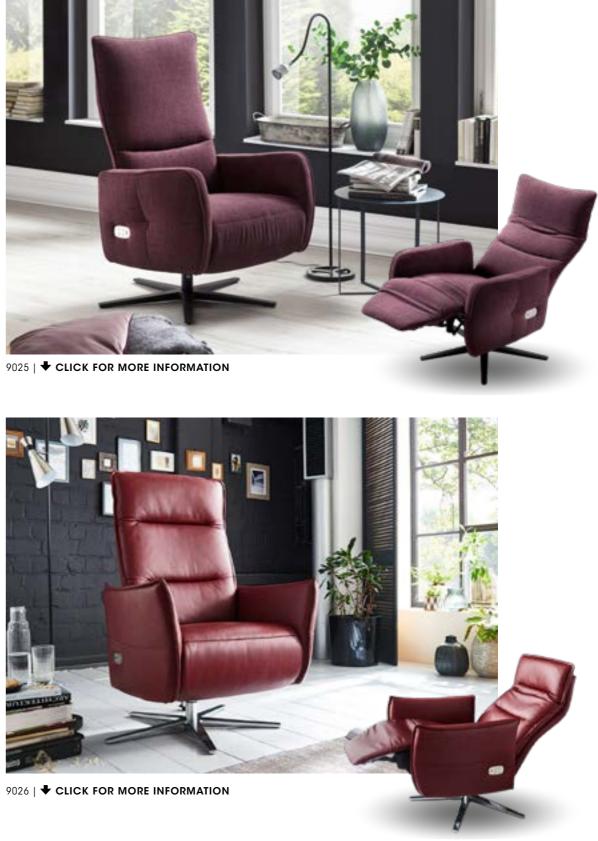

HOMELIKE | 180 X 200 см

9022 | **CLICK FOR MORE INFORMATION** 

9010 | **CLICK FOR MORE INFORMATION** 

9023 | **CLICK FOR MORE INFORMATION** 

Pure comfort with a touch of chalet The stylisch stitching feature sets this suite apart, but it is its versatility that makes it an absolute winner. It offers a bed function, two seating heights, a choice of legs, a motorized longchair function and a recamiere.