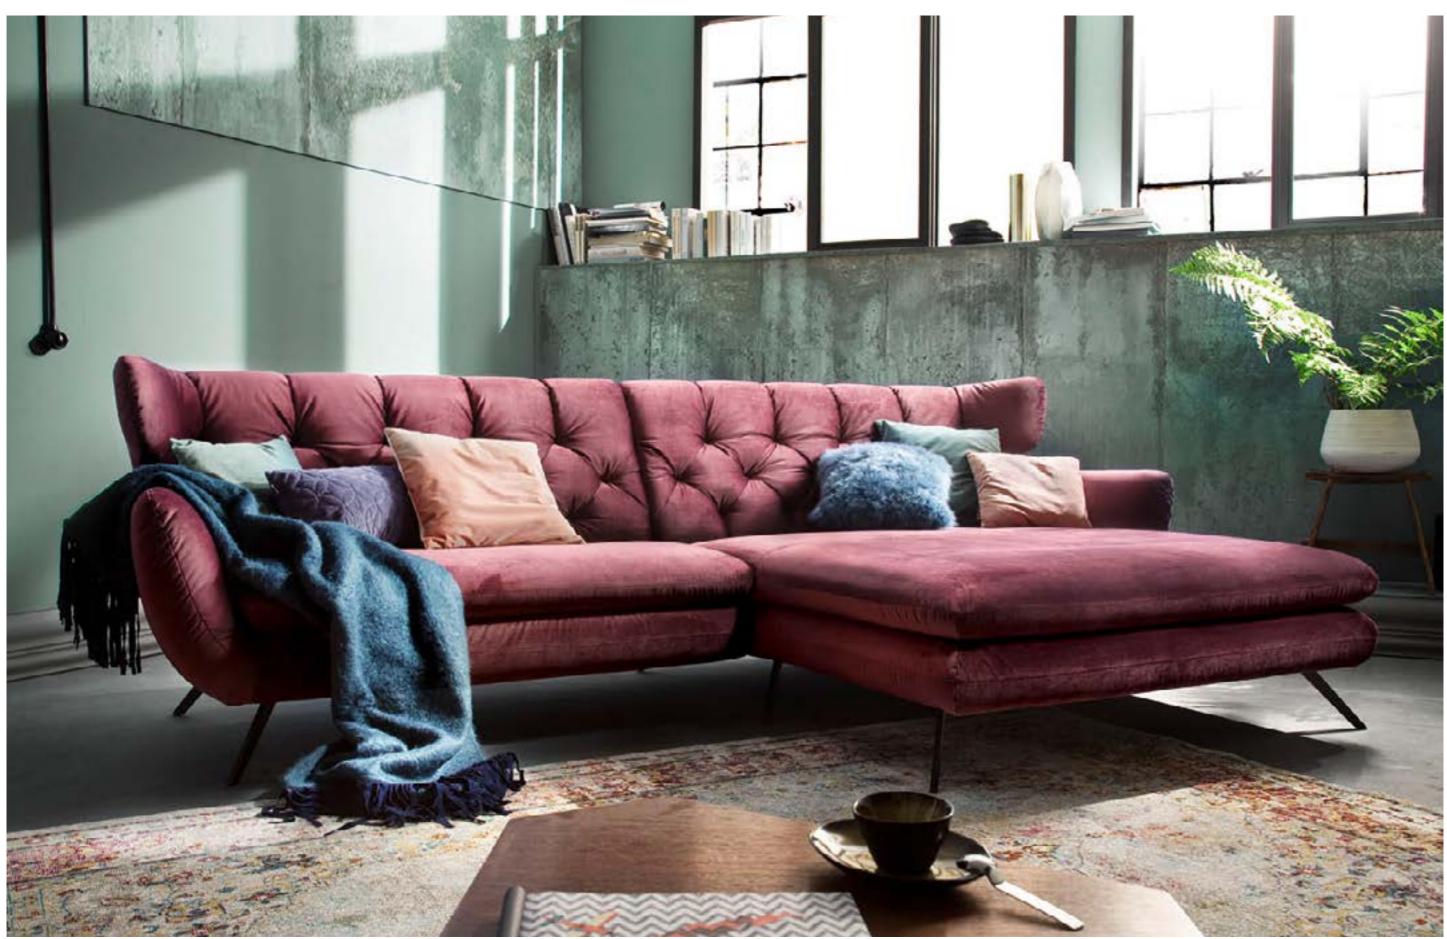

CARTAGENA | LALLONG - 3AR

CARTAGENA

SIXTY | 1,5AL XL - LAR XL

classic - lavish - retro-chic Sensationally plush, mould-to-fit upholstery. Metal feet in matt black or polished chrome. Coordinating cushions.