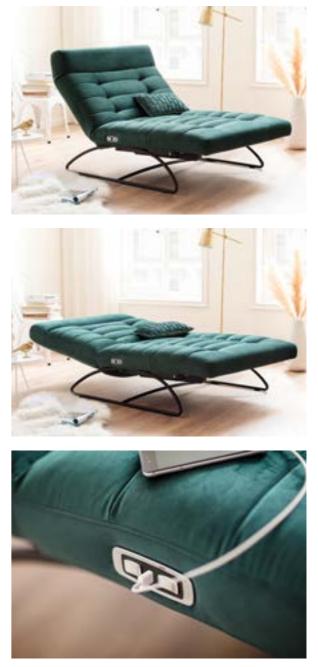

# stylish - tasteful

This chic chaise lounge is a perfect spot to read and relax; its reclining position can be adjusted at the touch of a button. In addition, it offers an integrated USB port where you can charge devices like your smartphone or eBook.