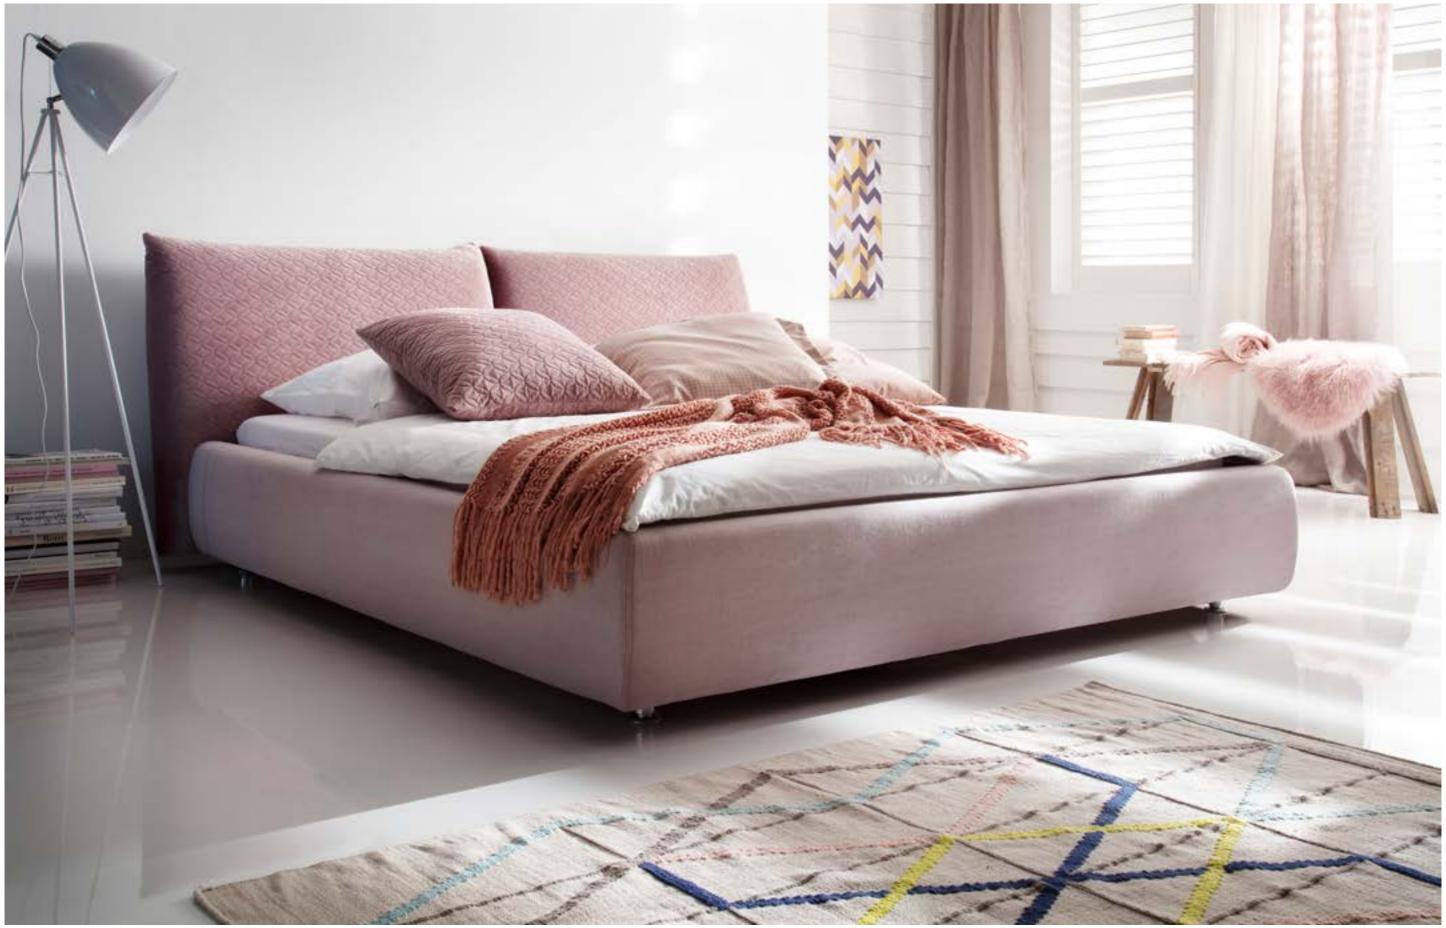

CATANIA | OL - 2,5AR

divine - soft - cosy Sleep on cloud 9. The padded headboard of the Sixty Bed is quilted, making it almost as soft as your mattress.

SIXTY BED | 180 x 200 cm

RIVIERA | MAXI

modern flair - consummate comfort A centrepiece for any room, relaxation guaranteed. Adjustable to suit your lying position.