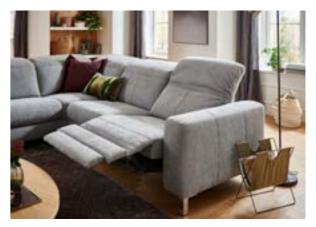

# sophisticated moves - innovative chic

stylishly modern - classically simple Clean lines and ultrasoft upholstery. Metal runners in matt black or polished chrome.

RICADI | 3ALmaxI - LAR

Sleek lines - fine design - ultra functional A winning combination for your living room.

Striking design - functional versatility Not just pleasing to look at, this suite is a relaxation expert. Its relax function is available in manual, semi-motorized and fully-motorized versions with built in adjustability.