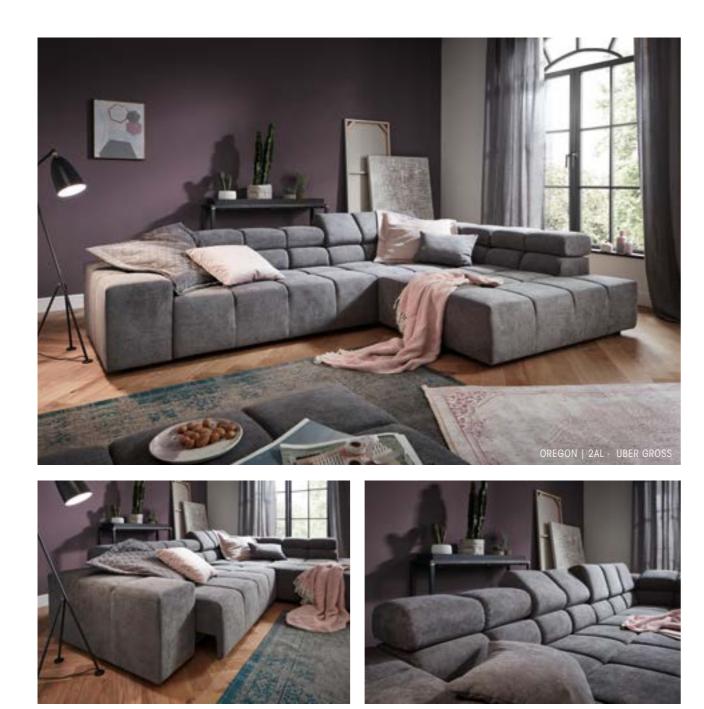

# premium design - soft and inviting

Indulgently soft, mould-to-fit cushioning for serene relaxation. Available in two seating depths.

UPTOWN | LALGROSS LONG - 1,5AR(ST2)

#### opulent - laid-back - cosmopolitan Urban relaxation, deep revitalizing cushioning. Multiple leg options. Two seating depths available.