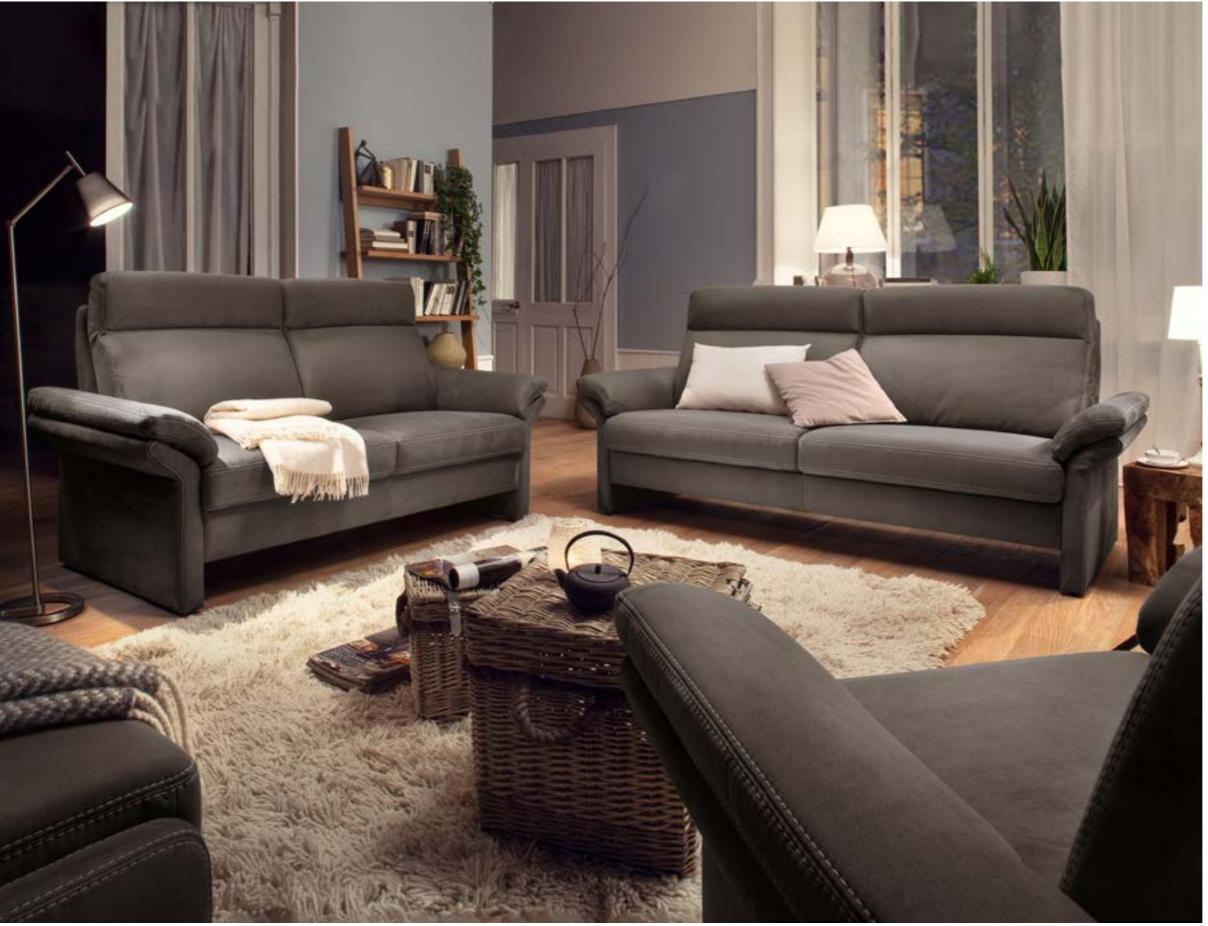

1700 | 2,5AL - E1ABR

MULTI | 3ALR - 2,5ALR

### Leave nothing to be desired

Multi combines comfort with functionality! This modern furniture range offers a wide choice of comfort features – including two different back and seating heights, few choices of armrest and an individual pull-out seat extension. Regarding the type and firmness of the upholstery, here we aim to offer whatever is required.