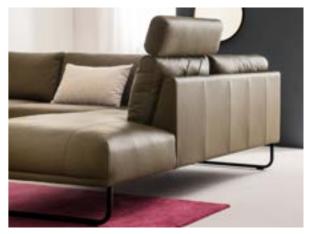

DELANO | 2,5AL - UBER

# definitive - superior - select

Masterful upholstery, deep cushioning, fine lines. Four types of armrest to choose from. Multiple leg options.

Iuxuriously relaxed - absolutely individual Gratifyingly laid back design. Metal legs in matt black or polished chrome. Rounded back.