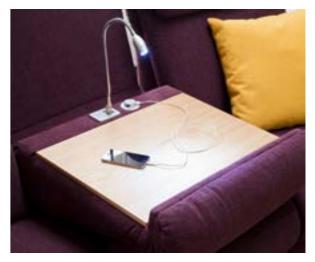

# The absolute definition of function and form

Adjustable trapeze elements can be unfolded to reveal a hidden table. Adjusted back it becomes a seat again. It comes with full relax function, manual function, reading lamp and USB socket, three legs options and side table.