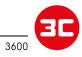

3600 | 1AL - T - 1AR

# The absolute definition of function and form

Adjustable trapeze elements can be unfolded to reveal a hidden table. Adjusted back it becomes a seat again. It comes with full relax function, manual function, reading lamp and USB socket, three legs options and side table.