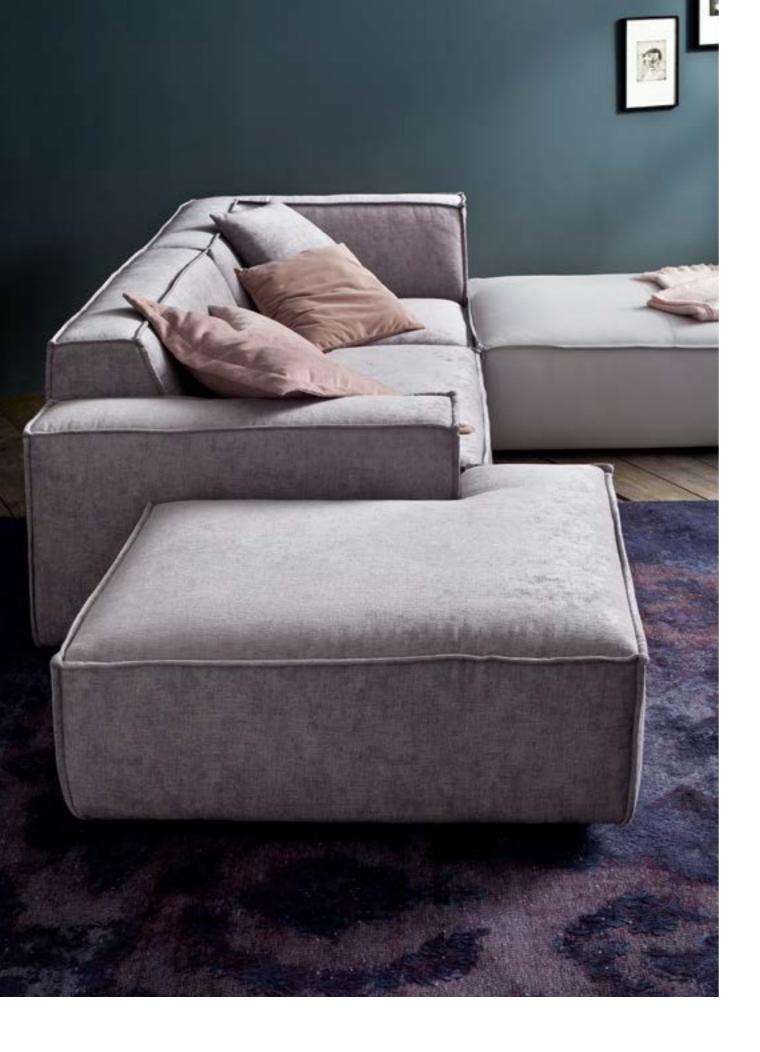

#### creative - flexible - individual

Individually movable elements and loose back cushions can be combined and re-combined to create an array of new seating arrangements. Leather patches on the corners give the suite an extra touch of charm.