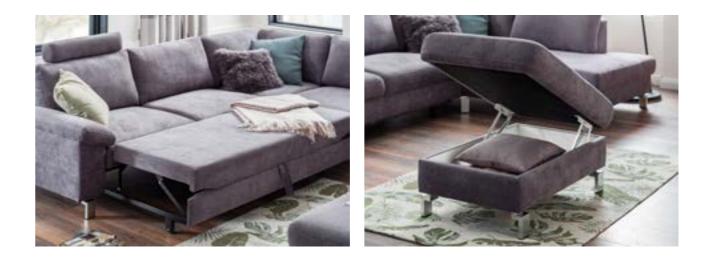

CARTAGENA | LALLONG - 3AR

CARTAGENA

SIXTY | 1,5AL XL - LAR XL

classic - lavish - retro-chic Sensationally plush, mould-to-fit upholstery. Metal feet in matt black or polished chrome. Coordinating cushions.