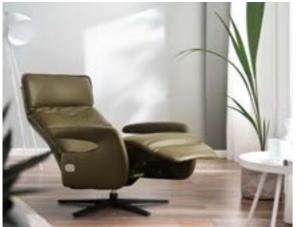

# stylish - tasteful

This chic chaise lounge is a perfect spot to read and relax; its reclining position can be adjusted at the touch of a button. In addition, it offers an integrated USB port where you can charge devices like your smartphone or eBook.