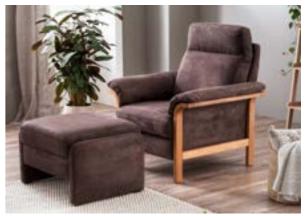

HIGH END | 1,5ALRMED 1,5ALMED - 1,50AMED - LARLONG

HIGH END | 1,5ALmed - ZHmed - KombiEcke (ST1-ST2) - 1,5oAmed - AHmed

# premium design - soft and inviting

Indulgently soft, mould-to-fit cushioning for serene relaxation. Available in two seating depths.

UPTOWN | LALGROSS LONG - 1,5AR(ST2)