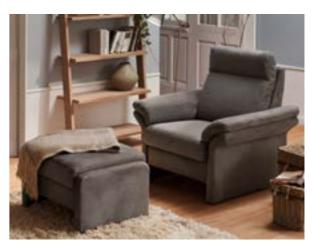

### at home - at ease

Formed to suit your relaxation mood: rounded, softly upholstered and irresistibly inviting. Adjustable back rest to find that perfect position to relax.

chic - modern Different positions, different legs, different armrests, different sizes. Your Kelso is whatever you need it to be.