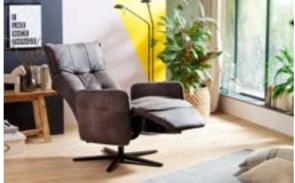

HOMELIKE | 180 X 200 см

9022 | **CLICK FOR MORE INFORMATION** 

9010 | **CLICK FOR MORE INFORMATION** 

9023 | **CLICK FOR MORE INFORMATION** 

Pure comfort with a touch of chalet The stylisch stitching feature sets this suite apart, but it is its versatility that makes it an absolute winner. It offers a bed function, two seating heights, a choice of legs, a motorized longchair function and a recamiere.