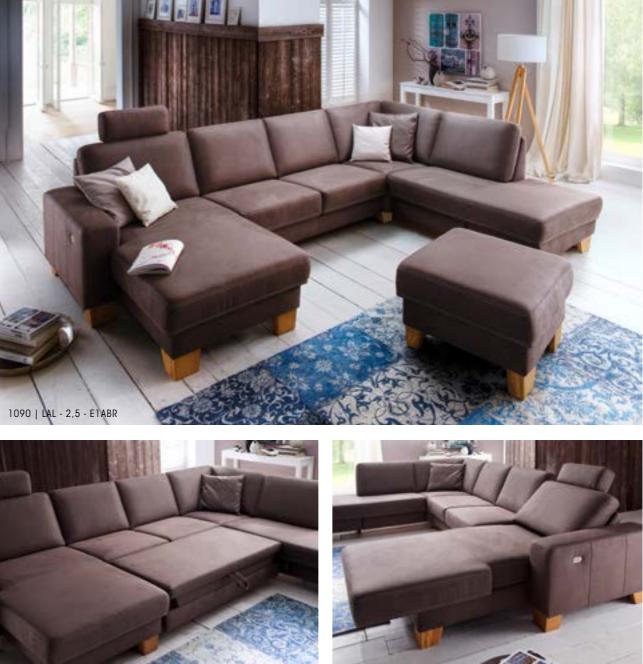

ALL-ROUND| 3ALR

Simple elegance - great functionality The 'all-rounder' for your home: comfortable yet stylish, luxurious yet practical. It's compact design makes it a super choice for smaller rooms. Available with different mattress sizes.