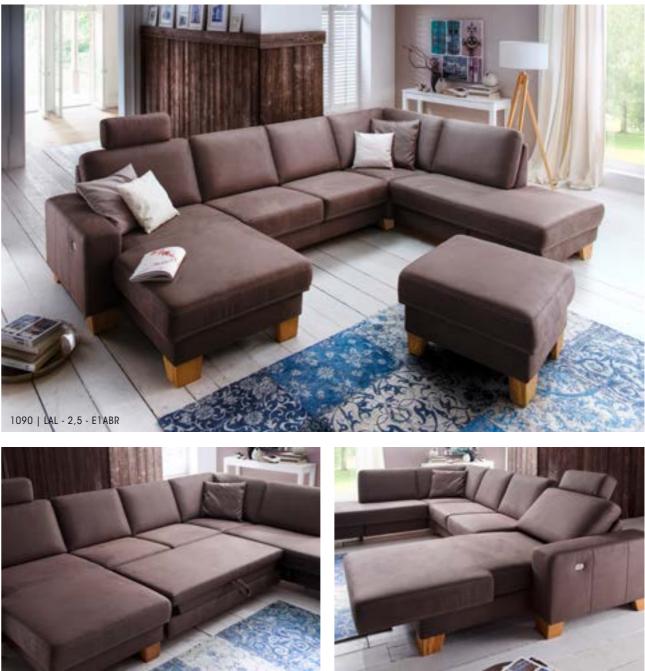

1080 | LAL - 2,5 - E1ABR

#### Isle of calm - room to relax

Gives relaxation a personality of its own - a timeout zone for both young and old. Individually versatile, generously proportioned with integrated storage space and a motorized longchair function.