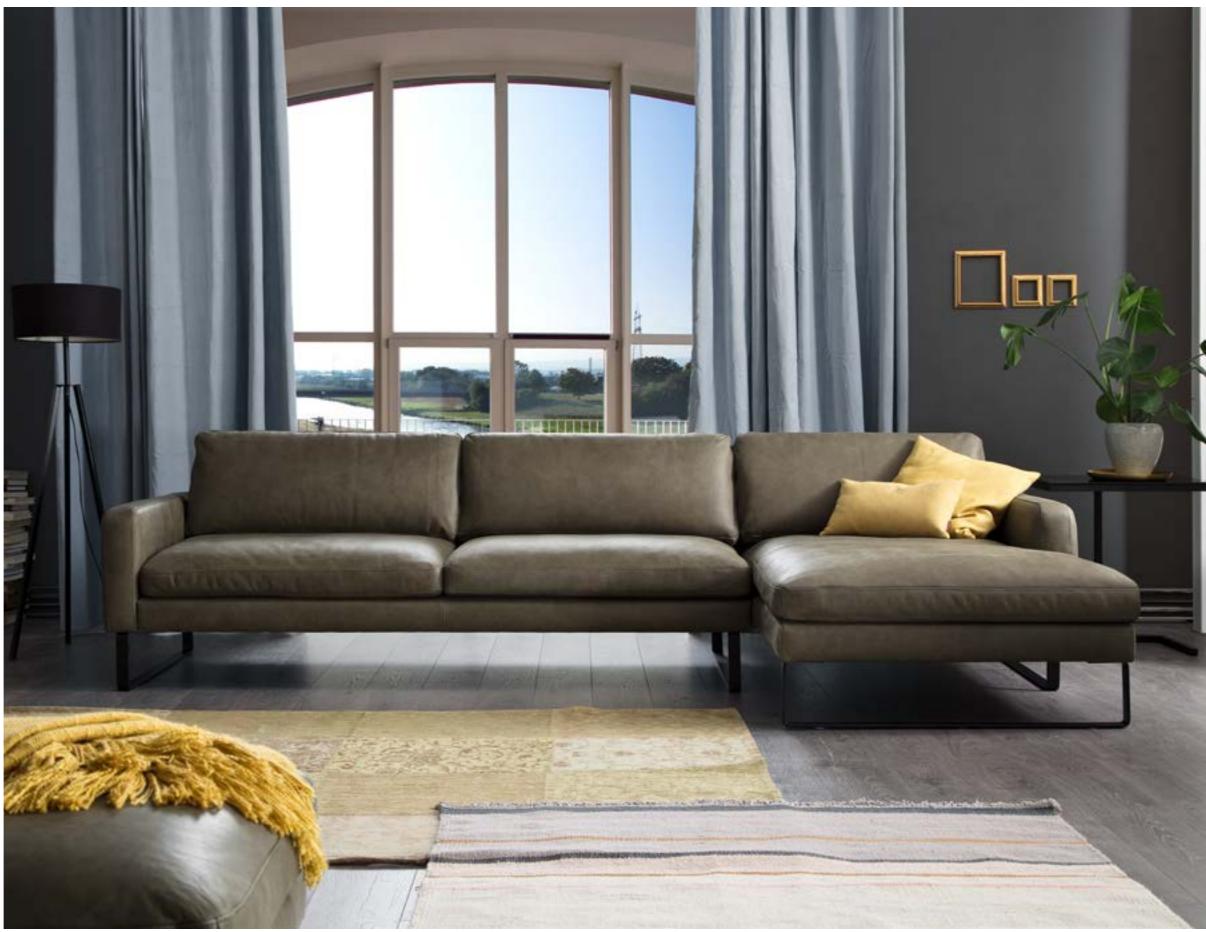

AVOLA | 3AL - LAL

Discreetly luxurious - irresistibly elegant Finely mastered upholstery issues a personal invitation to sit down and relax. The metal runnners in matt black or polished chrome are a real highlight.