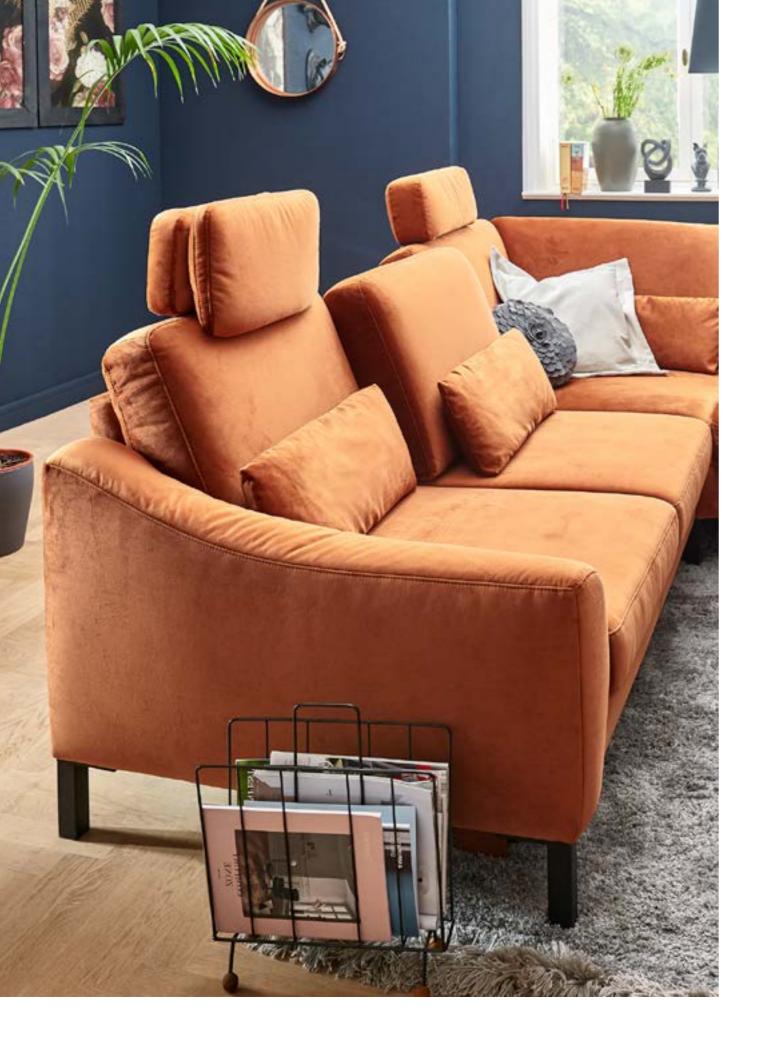

CARTAGENA | LALLONG - 3AR

CARTAGENA

SIXTY | 1,5AL XL - LAR XL

classic - lavish - retro-chic Sensationally plush, mould-to-fit upholstery. Metal feet in matt black or polished chrome. Coordinating cushions.