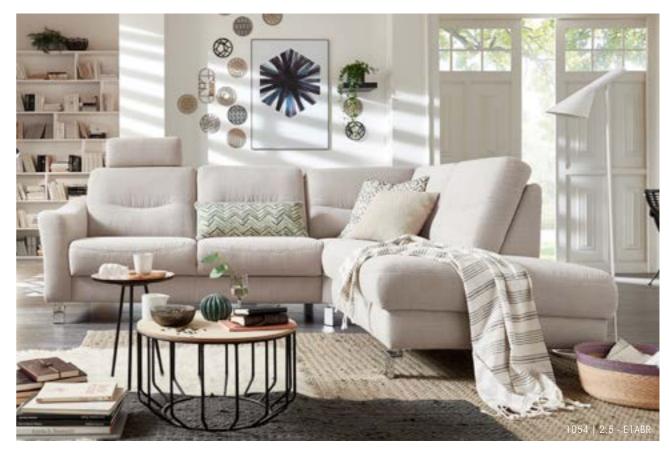

- 2,5AR



TORONTO LOUNGE



TORONTO RELAX | 1,5ALmed - 1,5med - E1ABR





For extra high-class relaxation Toronto Relax offers a partially motorised relaxation function allowing the back, seat and foot to be extended using a touch switch, and the headrest to be extended to a casual relaxed position.





1080 | LAL - 2,5 - E1ABR





#### Isle of calm - room to relax

Gives relaxation a personality of its own - a timeout zone for both young and old. Individually versatile, generously proportioned with integrated storage space and a motorized longchair function.





Classically traditional - purist design Classic in concept, yet versatile enough for both office and home. Three different seating options, seven armrests, seven legs, two seating heights, and a seat extension is available.



## Soft elegance - flowing curves

The sweeping curves of the armrest and the lines of stitching give this suite its soft individuality. It also has a seat extension feature and and practical storage space.









HOMELIKE | 180 X 200 см





9022 | **CLICK FOR MORE INFORMATION** 



9010 | **CLICK FOR MORE INFORMATION** 



9023 | **CLICK FOR MORE INFORMATION** 













Pure comfort with a touch of chalet The stylisch stitching feature sets this suite apart, but it is its versatility that makes it an absolute winner. It offers a bed function, two seating heights, a choice of legs, a motorized longchair function and a recamiere.



1700 | 2,5AL - E1ABR





MULTI | 3ALR - 2,5ALR

### Leave nothing to be desired

Multi combines comfort with functionality! This modern furniture rang