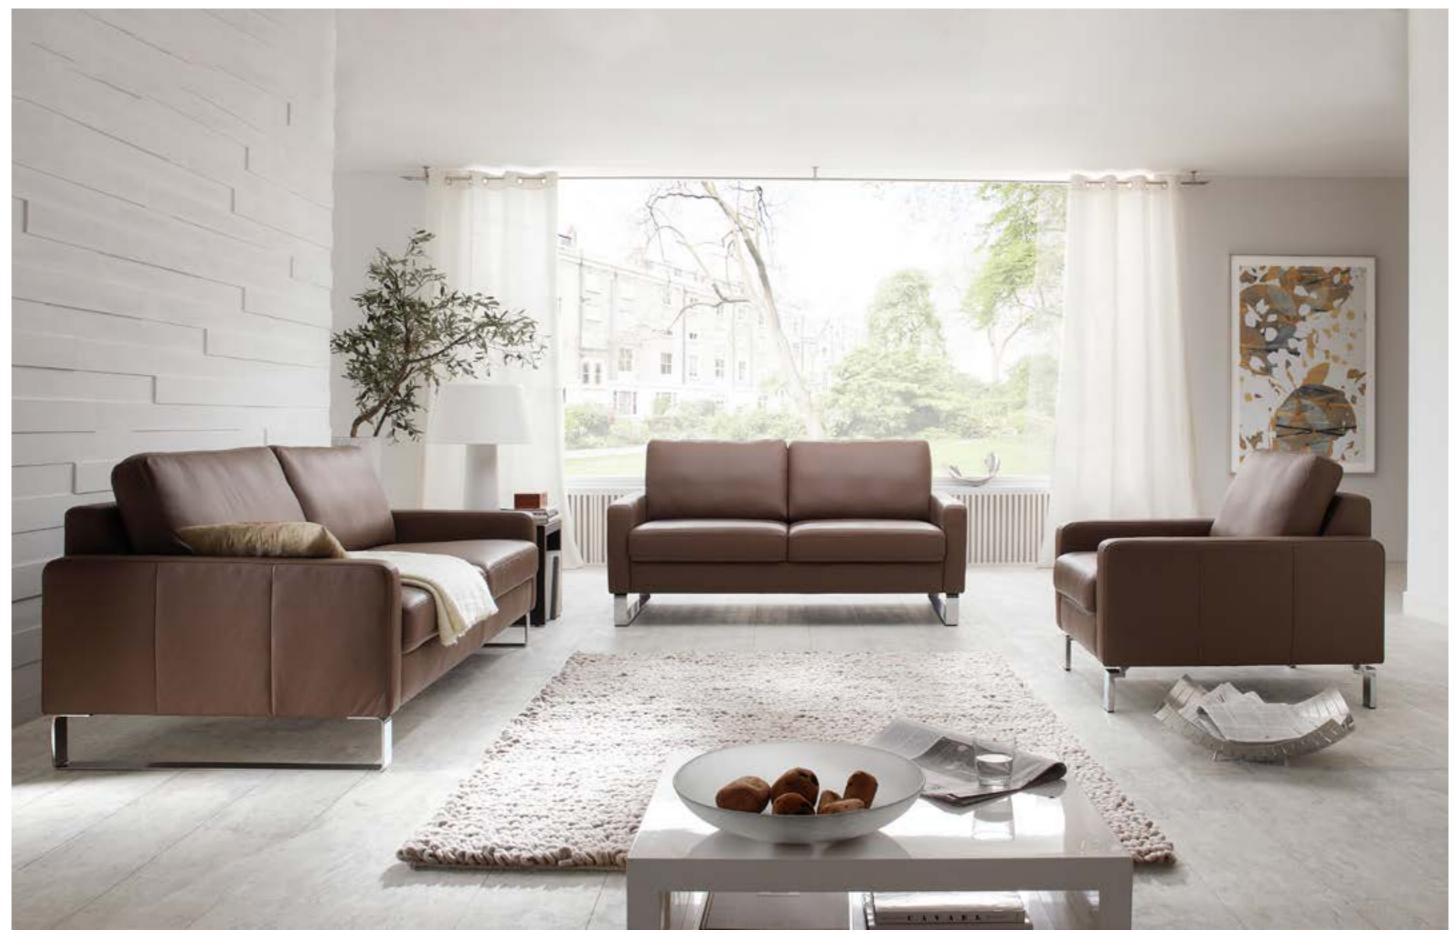

# definitive - superior - select

Masterful upholstery, deep cushioning, fine lines. Four types of armrest to choose from. Multiple leg options.

Iuxuriously relaxed - absolutely individual Gratifyingly laid back design. Metal legs in matt black or polished chrome. Rounded back.