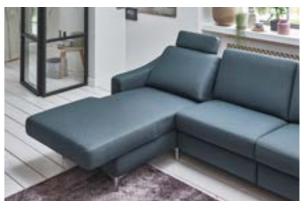

understated stitching - aesthetic Salento impresses with its unpretentious, classic design and practical functions such as headrest adjustment or storage space in selected elements.

casual shape - stylish design Salinas offers plenty of space to relax and stretch out with its headrest adjustment function and motorised or manual adjustable seats.