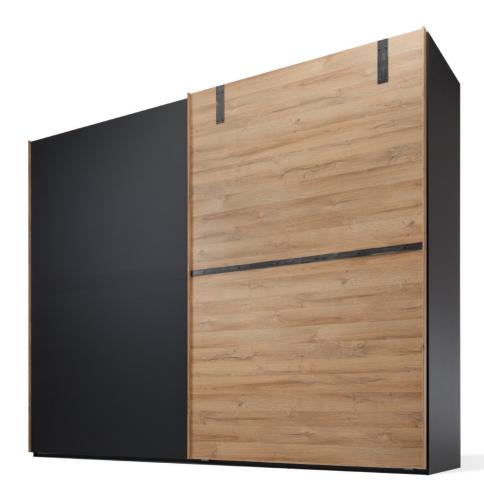

# Sliding door wardrobes Stable door fitting in real metal (optional) 223 cm Cross-profile in antique metal look