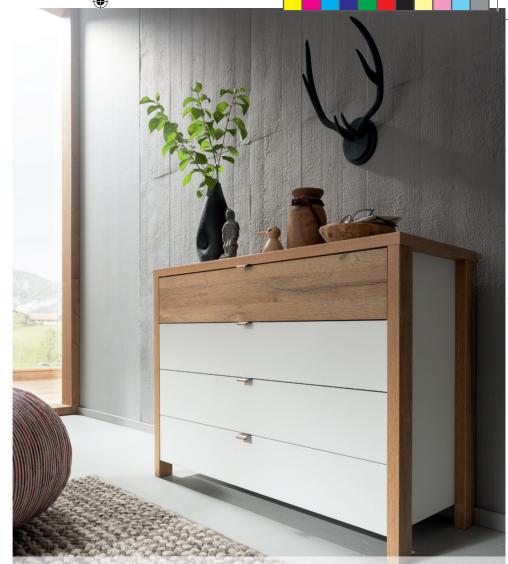

Chest L 107/W 108/D 42 cm // body: polar white // top board/timber legs: Planked oak // front: polar white/Planked oak

4c CEPINA\_A5\_GB.indd 7 24.10.17 13:06

THE MOUNTAIN IS CALLING "GOOD NIGHT".

It is the moment that you stop and your inner sat-nav says "you have reached your destination". That's the unique feeling of CEPINA. A world which is definitely not made for everyone. But is the essence of your home!