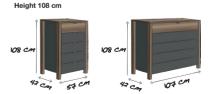

### **Product information:**

- 3 wardrobe widths for hinged doors 200/250/300 cm
- 4 wardrobe widths for sliding doors 200/240/280/320 cm
- wardrobe height 223 cm
- 2 widths of chests 57/107 cm
- 2 heights of chests 89/108 cm
- 3 bed widths 140/160/180 cm
- 4 bed lengths 190/200/210/220 cm
- height adjustable base in 4 pos.
- width of bedside chests 50 cm
- panel with one or two bedside chests
- panel with retro-style LED lighting

Chest L 107/W 108/D 42 cm // body: polar white // top board/timber legs: Planked oak // front: polar white/Planked oak

4c CEPINA\_A5\_GB.indd 7 24.10.17 13:06

THE MOUNTAIN IS CALLING "GOOD NIGHT".

It is the moment that you stop and your inner sat-nav says "you have reached your destination". That's the unique feeling of CEPINA. A world which is definitely not made for everyone. But is the essence of your home!

### SUMMARY OF BEDS AND CHESTS

Bed system 2 asymmetrical

Chest of drawers in 2 heights

Height 89 cm

89 CM 89 CM 42 CM 174 CM