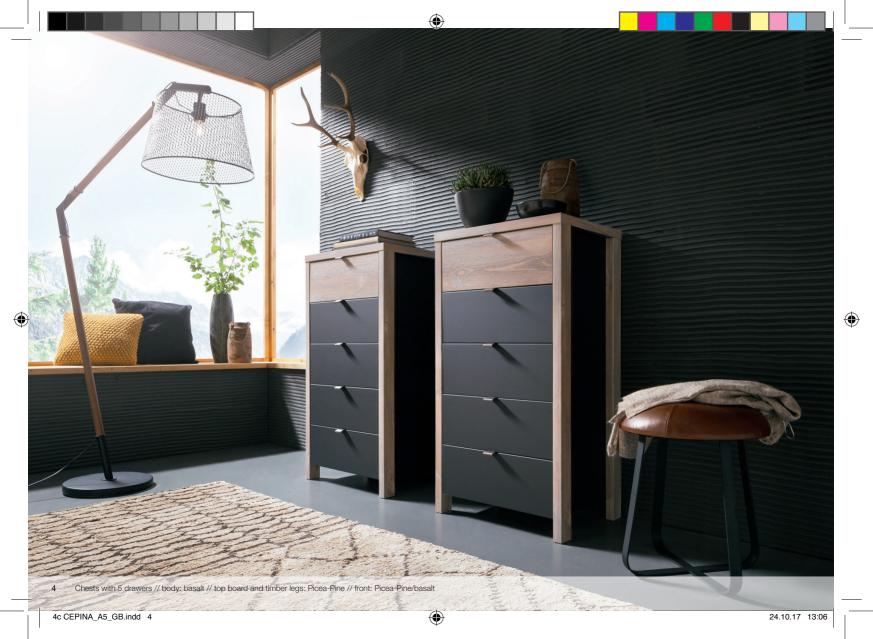

Chest L 107/W 108/D 42 cm // body: polar white // top board/timber legs: Planked oak // front: polar white/Planked oak

4c CEPINA\_A5\_GB.indd 7 24.10.17 13:06

THE MOUNTAIN IS CALLING "GOOD NIGHT".

It is the moment that you stop and your inner sat-nav says "you have reached your destination". That's the unique feeling of CEPINA. A world which is definitely not made for everyone. But is the essence of your home!