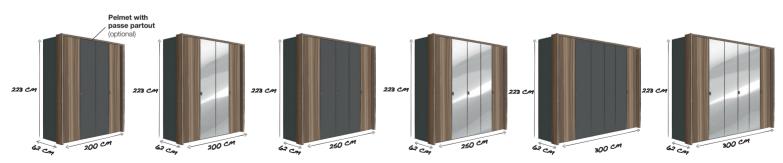

### SUMMARY OF WARDROBE DIMENSIONS

# Sliding door wardrobes Stable door fitting in real metal (optional) 223 cm Cross-profile in antique metal look

### Hinged door wardrobes

4c CEPINA\_A5\_GB.indd 11 24.10.17 13:06

AS UNIQUE AS YOUR IMAGINATION.
OUR WARDROBE ACCESSORIES.

4c CEPINA\_A5\_GB.indd 13 24.10.17 13:06

24.10.17 13:06

www.nolte-moebel.de