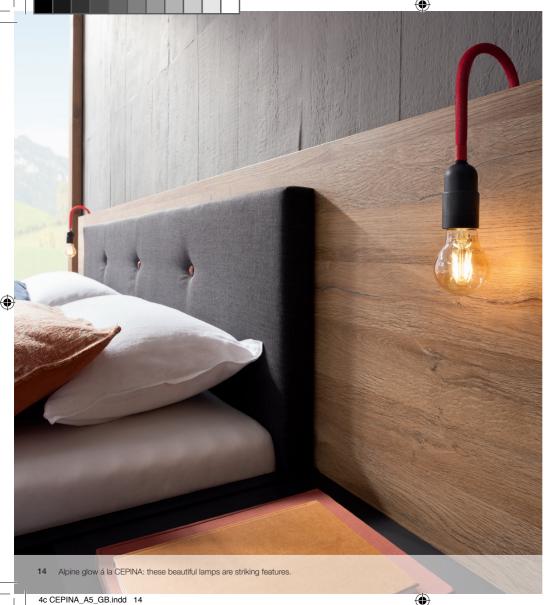

### **Product information:**

- 3 wardrobe widths for hinged doors 200/250/300 cm
- 4 wardrobe widths for sliding doors 200/240/280/320 cm
- wardrobe height 223 cm
- 2 widths of chests 57/107 cm
- 2 heights of chests 89/108 cm
- 3 bed widths 140/160/180 cm
- 4 bed lengths 190/200/210/220 cm
- height adjustable base in 4 pos.
- width of bedside chests 50 cm
- panel with one or two bedside chests
- panel with retro-style LED lighting

## **CEPINA**

1001 METRES ABOVE THE EVERYDAY.

Dreaming of life and living the dream – your CEPINA bedroom knows your heart's desire: a mountain landscape both verdant and rugged. With clean lines, traditional materials and exquisite details, CEPINA brings alpine lifestyle to the city and modern rural living to your home. Transforming your bedroom into a holiday paradise, far from work and everyday concerns. And instead of "good night!", you hear a gentle whisper "The mountain is calling..."