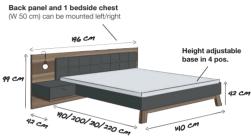

### **Product information:**

- 3 wardrobe widths for hinged doors 200/250/300 cm
- 4 wardrobe widths for sliding doors 200/240/280/320 cm
- wardrobe height 223 cm
- 2 widths of chests 57/107 cm
- 2 heights of chests 89/108 cm
- 3 bed widths 140/160/180 cm
- 4 bed lengths 190/200/210/220 cm
- height adjustable base in 4 pos.
- width of bedside chests 50 cm
- panel with one or two bedside chests
- panel with retro-style LED lighting

### SUMMARY OF BEDS AND CHESTS

Bed system 2 asymmetrical

Chest of drawers in 2 heights

Height 89 cm

89 CM 89 CM 42 CM 174 CM