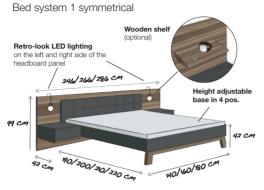

### **Product information:**

- 3 wardrobe widths for hinged doors 200/250/300 cm
- 4 wardrobe widths for sliding doors 200/240/280/320 cm
- wardrobe height 223 cm
- 2 widths of chests 57/107 cm
- 2 heights of chests 89/108 cm
- 3 bed widths 140/160/180 cm
- 4 bed lengths 190/200/210/220 cm
- height adjustable base in 4 pos.
- width of bedside chests 50 cm
- panel with one or two bedside chests
- panel with retro-style LED lighting

### SUMMARY OF BEDS AND CHESTS

Bed system 2 asymmetrical

Chest of drawers in 2 heights

Height 89 cm

89 CM 89 CM 42 CM 174 CM