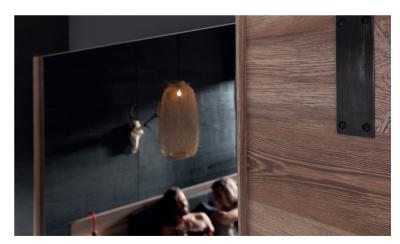

# Sliding door wardrobes Stable door fitting in real metal (optional) 223 cm Cross-profile in antique metal look