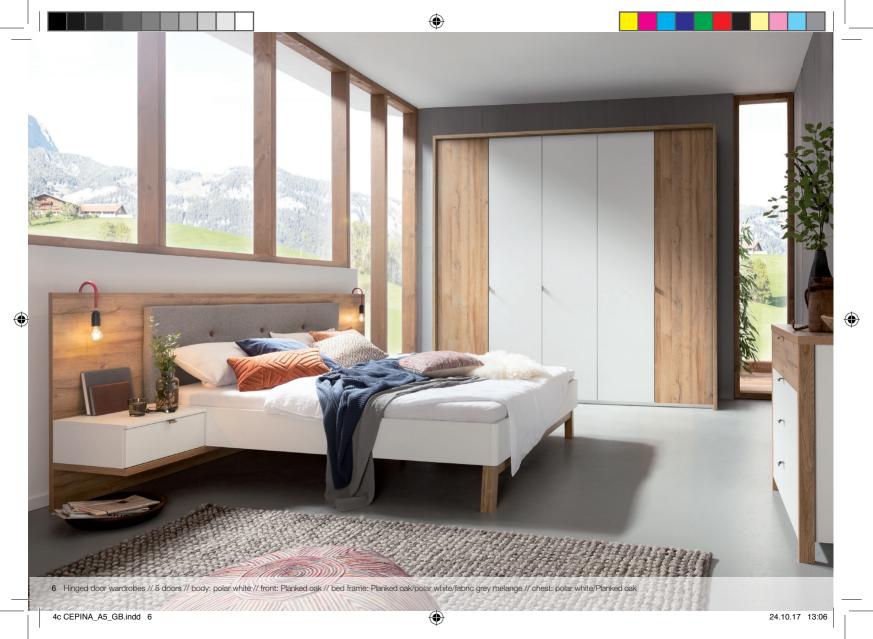

### **Product information:**

- 3 wardrobe widths for hinged doors 200/250/300 cm
- 4 wardrobe widths for sliding doors 200/240/280/320 cm
- wardrobe height 223 cm
- 2 widths of chests 57/107 cm
- 2 heights of chests 89/108 cm
- 3 bed widths 140/160/180 cm
- 4 bed lengths 190/200/210/220 cm
- height adjustable base in 4 pos.
- width of bedside chests 50 cm
- panel with one or two bedside chests
- panel with retro-style LED lighting