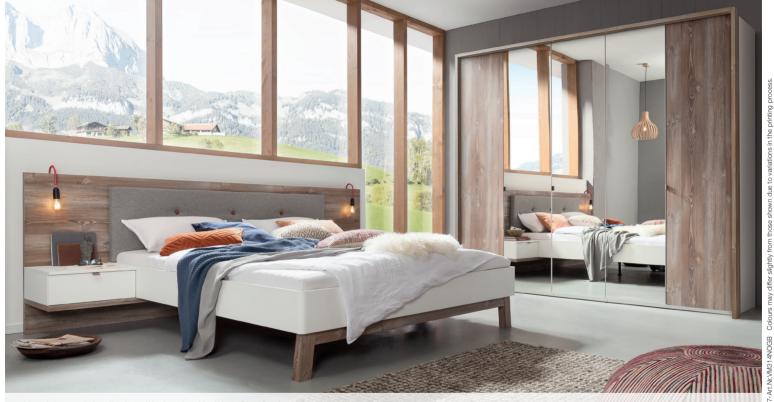

### **Product information:**

- 3 wardrobe widths for hinged doors 200/250/300 cm
- 4 wardrobe widths for sliding doors 200/240/280/320 cm
- wardrobe height 223 cm
- 2 widths of chests 57/107 cm
- 2 heights of chests 89/108 cm
- 3 bed widths 140/160/180 cm
- 4 bed lengths 190/200/210/220 cm
- height adjustable base in 4 pos.
- width of bedside chests 50 cm
- panel with one or two bedside chests
- panel with retro-style LED lighting

## **CEPINA**

1001 METRES ABOVE THE EVERYDAY.

Dreaming of life and living the dream – your CEPINA bedroom knows your heart's desire: a mountain landscape both verdant and rugged. With clean lines, traditional materials and exquisite details, CEPINA brings alpine lifestyle to the city and modern rural living to your home. Transforming your bedroom into a holiday paradise, far from work and everyday concerns. And instead of "good night!", you hear a gentle whisper "The mountain is calling..."

The mountains are a world of beauty and contrasts. Sun and snow, wind and weather, idyllic mountain pastures and jagged summits. A fascinating biotope which is also reflected in CEPINA's design: elegant basalt tones combine with spruce surfaces – telling tales of harsh winters and hot summers which scorch their memory into the living world. Unique, natural, weathered and in a colour spectrum from brown to silver-grey, you can combine CEPINA with any number of tones. To create a truly elevated experience: a panorama you will never tire of seeing!