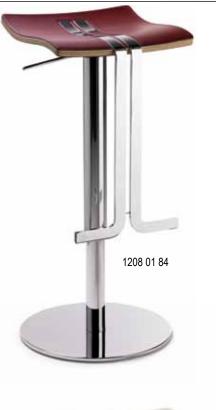

## **TOP-NETTO-PREIS** 1208 WAVE Bar- and Counter-stool

infinite height adjustment by safety lift, 360° rotation, seat genuine leather version, registered design

04 chrome brushed "stainless steel look"