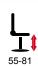

### Frame colours 1208

01 chrome

04 chrome brushed "stainless steel look"

1208

Measurements (approx. in cm)

55-81