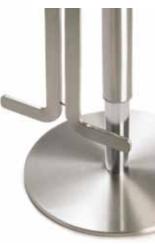

## Frame colours 1208

01 chrome

04 chrome brushed "stainless steel look"

Wooden version 1208

72 Zebrano

74 Ahorn

76 Wenge

1208

#### Frame colours 1208

01 chrome

04 chrome brushed "stainless steel look"

Designed by Oscar Buffon

In combination with fine leather and extravagant design -WAVE is presented as a top highlight.

Design by Oscar Buffon

#### Frame colours 1208

01 chrome

04 chrome brushed "stainless steel look"

Design Oscar Buffon

**Designed by Oscar Buffon** 

### Frame colours 1208

01 chrome

04 chrome brushed "stainless steel look"

1208

Measurements (approx. in cm)

55-81