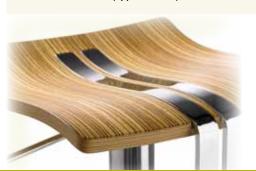

### 1208 WAVE Bar- and Counter-stool

infinite height adjustment by safety lift, 360° rotation, seat wooden version, **registered design** 

## Frame colours 1208

01 chrome

04 chrome brushed "stainless steel look"

Wooden version 1208

72 Zebrano

74 Ahorn

76 Wenge

1208