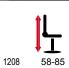

**Design Oscar Buffon** 

Wooden version 1208

72 Zebrano

74 Ahorn

76 Wenge

1208 04 76

Measurements (approx. in cm)

1208 04 85

Measurements (approx. in cm)

1208

Measurements (approx. in cm)

Fabric price categories 26/30/81

Choose your fabric from our complete collection.

All fabrics are suitable for contract.