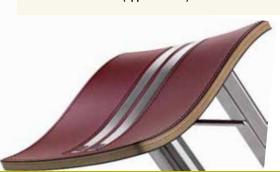

#### Frame colours 1208

01 chrome

04 chrome brushed "stainless steel look"

Designed by Oscar Buffon

In combination with fine leather and extravagant design -WAVE is presented as a top highlight.

Design by Oscar Buffon

## **TOP-NETTO-PREIS** 1208 WAVE Bar- and Counter-stool

infinite height adjustment by safety lift, 360° rotation, seat genuine leather version, registered design

04 chrome brushed "stainless steel look"