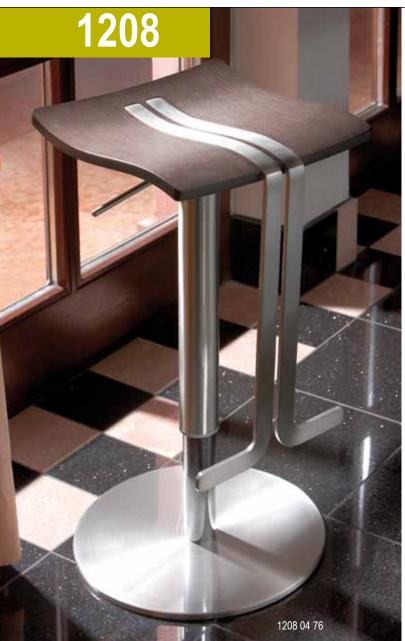

**Design Oscar Buffon** 

Wooden version 1208

72 Zebrano

74 Ahorn

76 Wenge

1208 04 76

Measurements (approx. in cm)

### 1208 WAVE Bar- and Counter-stool

infinite height adjustment by safety lift, 360° rotation, seat wooden version, **registered design** 

## Frame colours 1208

01 chrome

04 chrome brushed "stainless steel look"

Wooden version 1208

72 Zebrano

74 Ahorn

76 Wenge

1208