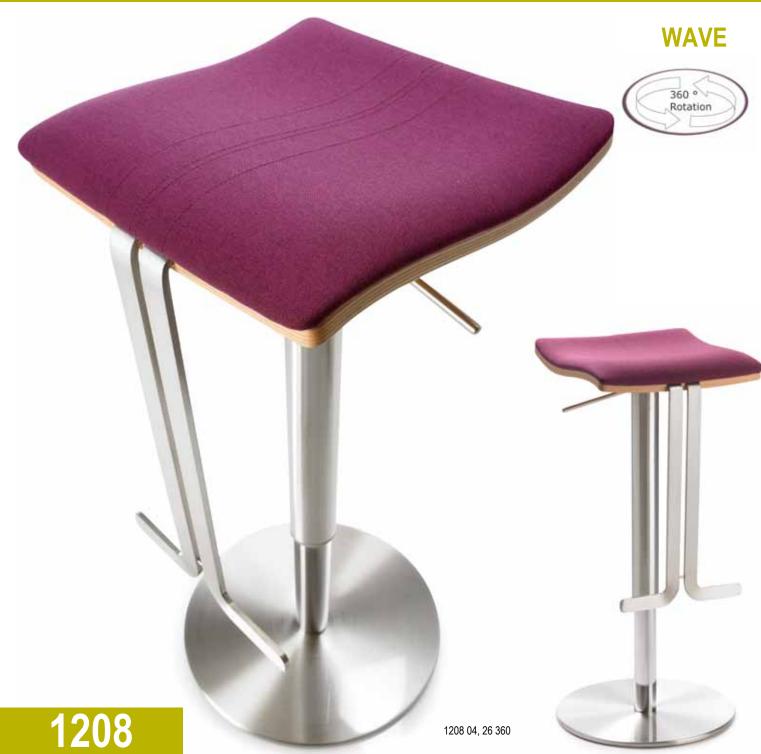

### 1208 WAVE Bar- and Counter-stool

infinite height adjustment by safety lift, 360° rotation, seat wooden version, **registered design** 

1208 04 85

Measurements (approx. in cm)

1208

Measurements (approx. in cm)

Fabric price categories 26/30/81

Choose your fabric from our complete collection.

All fabrics are suitable for contract.