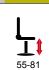

### Frame colours 1208

01 chrome

04 chrome brushed "stainless steel look"

1208

Measurements (approx. in cm)

55-81