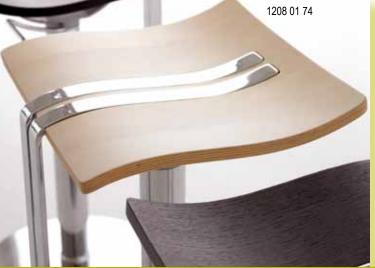

**Design Oscar Buffon** 

Wooden version 1208

72 Zebrano

74 Ahorn

76 Wenge

1208 04 76

Measurements (approx. in cm)

### 1208 WAVE Bar- and Counter-stool

infinite height adjustment by safety lift, 360° rotation, seat wooden version, **registered design** 

## Frame colours 1208

01 chrome

04 chrome brushed "stainless steel look"

Wooden version 1208

72 Zebrano

74 Ahorn

76 Wenge

1208