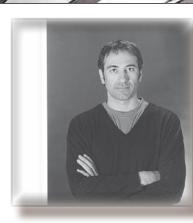

#### Frame colours 1208

01 chrome

04 chrome brushed "stainless steel look"

Designed by Oscar Buffon

In combination with fine leather and extravagant design -WAVE is presented as a top highlight.

Design by Oscar Buffon

#### Frame colours 1208

01 chrome

04 chrome brushed "stainless steel look"

Design Oscar Buffon

**Designed by Oscar Buffon** 