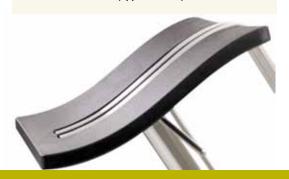

### 1208 WAVE Bar- and Counter-stool

infinite height adjustment by safety lift, 360° rotation, seat wooden version, **registered design** 

#### Frame colours 1208

01 chrome

04 chrome brushed "stainless steel look"

Designed by Oscar Buffon

In combination with fine leather and extravagant design -WAVE is presented as a top highlight.

Design by Oscar Buffon

## WAVE - In touch with tomorrow -

5 giant colours of the PU-seats make your living room to a show room.