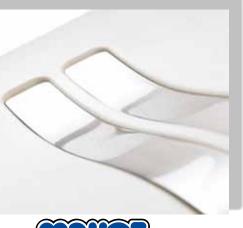

### 1208 WAVE Bar- and Counter-stool

infinite height adjustment by safety lift, 360° rotation, seat wooden version, **registered design** 

#### Frame colours 1208

01 chrome

04 chrome brushed "stainless steel look"

Designed by Oscar Buffon

In combination with fine leather and extravagant design -WAVE is presented as a top highlight.

Design by Oscar Buffon