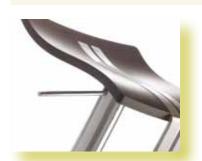

### 1208 WAVE Bar- and Counter-stool

infinite height adjustment by safety lift, 360° rotation, seat wooden version, **registered design** 

# TOP-NETTO-PREIS 1208 WAVE Bar- and Counter-stool infinite beingt adjustment by safety lift

infinite height adjustment by safety lift, 360° rotation, seat wooden version, *registered design* 

#### Frame colours 1208

01 chrome

04 chrome brushed "stainless steel look"

Designed by Oscar Buffon

In combination with fine leather and extravagant design -WAVE is presented as a top highlight.

Design by Oscar Buffon

## WAVE - In touch with tomorrow -

5 giant colours of the PU-seats make your living room to a show room.