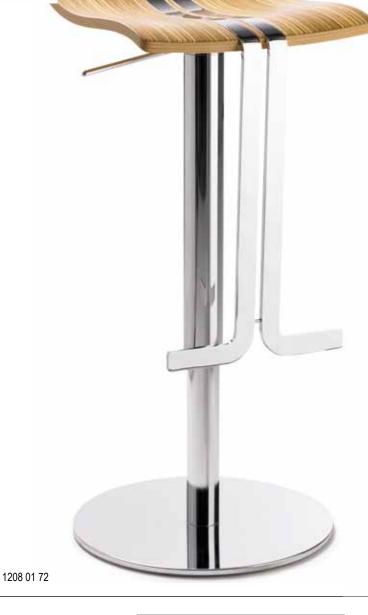

### 1208 WAVE Bar- and Counter-stool

infinite height adjustment by safety lift, 360° rotation, seat wooden version, **registered design** 

# TOP-NETTO-PREIS 1208 WAVE Bar- and Counter-stool infinite beingt adjustment by safety lift

infinite height adjustment by safety lift, 360° rotation, seat wooden version, *registered design* 