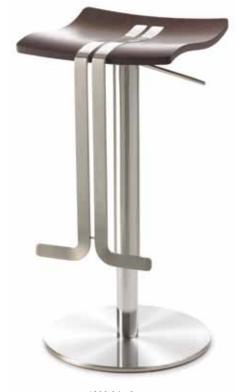

### 1208 WAVE Bar- and Counter-stool

infinite height adjustment by safety lift, 360° rotation, seat wooden version, **registered design** 

# TOP-NETTO-PREIS 1208 WAVE Bar- and Counter-stool infinite beingt adjustment by safety lift

infinite height adjustment by safety lift, 360° rotation, seat wooden version, *registered design* 

# TOP-NETTO-PREIS 1208 WAVE Bar- and Counter-stool

infinite height adjustment by safety lift, 360° rotation, seat upholstered, registered design