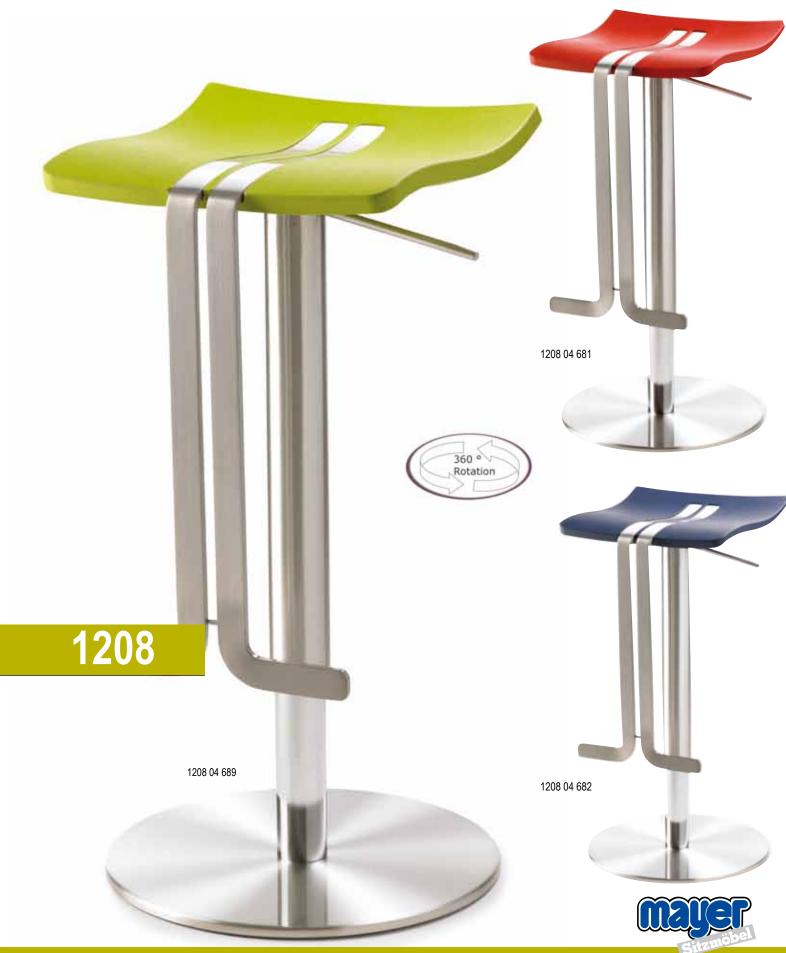

# TOP-NETTO-PREIS 1208 WAVE Bar- and Counter-stool

infinite height adjustment by safety lift, 360° rotation, seat PU-version, registered design

### Frame colours 1208

01 chrome

04 chrome brushed "stainless steel look"

1208

Measurements (approx. in cm)

55-81