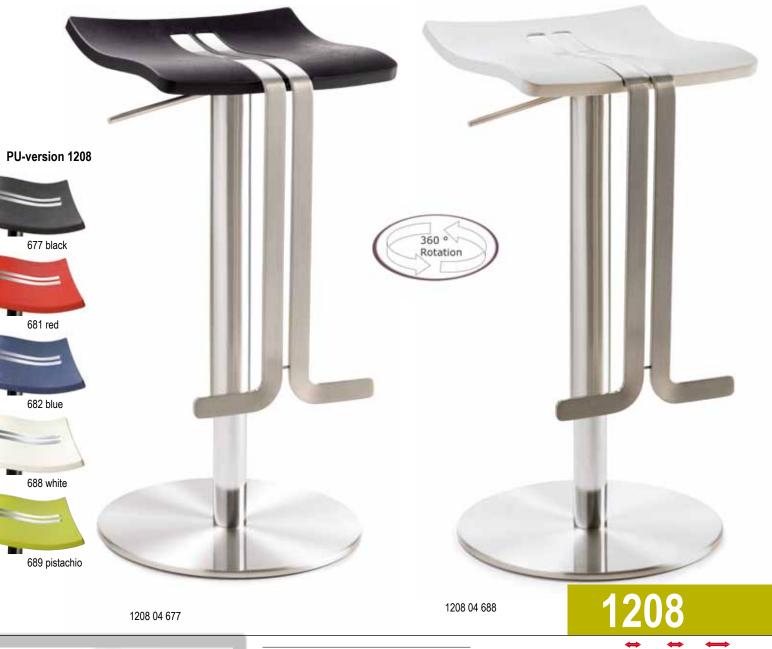

# TOP-NETTO-PREIS 1208 WAVE Bar- and Counter-stool

infinite height adjustment by safety lift, 360° rotation, seat PU-version, registered design

### Frame colours 1208

01 chrome

04 chrome brushed "stainless steel look"

1208

Measurements (approx. in cm)

55-81

## WAVE - In touch with tomorrow -

5 giant colours of the PU-seats make your living room to a show room.